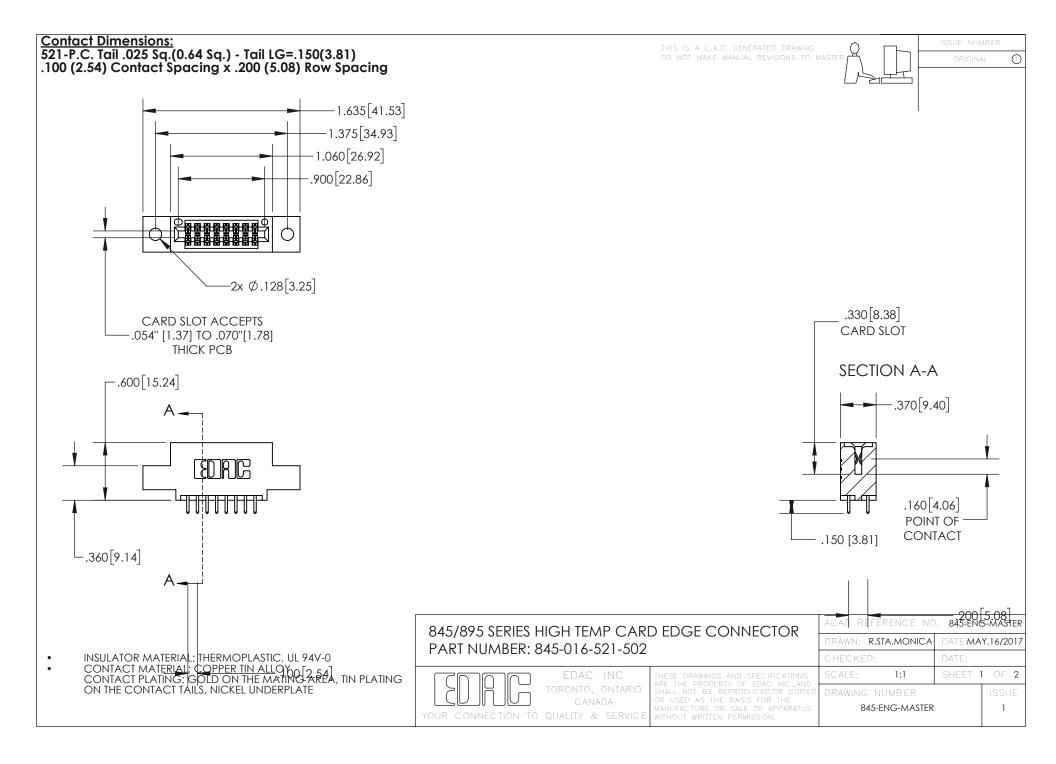

- INSULATOR MATERIAL: THERMOPLASTIC POLYESTER, UL 94V-0 DAP MATERIAL AVAILABLE UPON REQUEST
- CONTACT MATERIAL; COPPER ALLOY

CONTACT PLATING: GOLD ON THE MATING AREA, TIN PLATING ON THE CONTACT TAILS, NICKEL UNDERPLATE