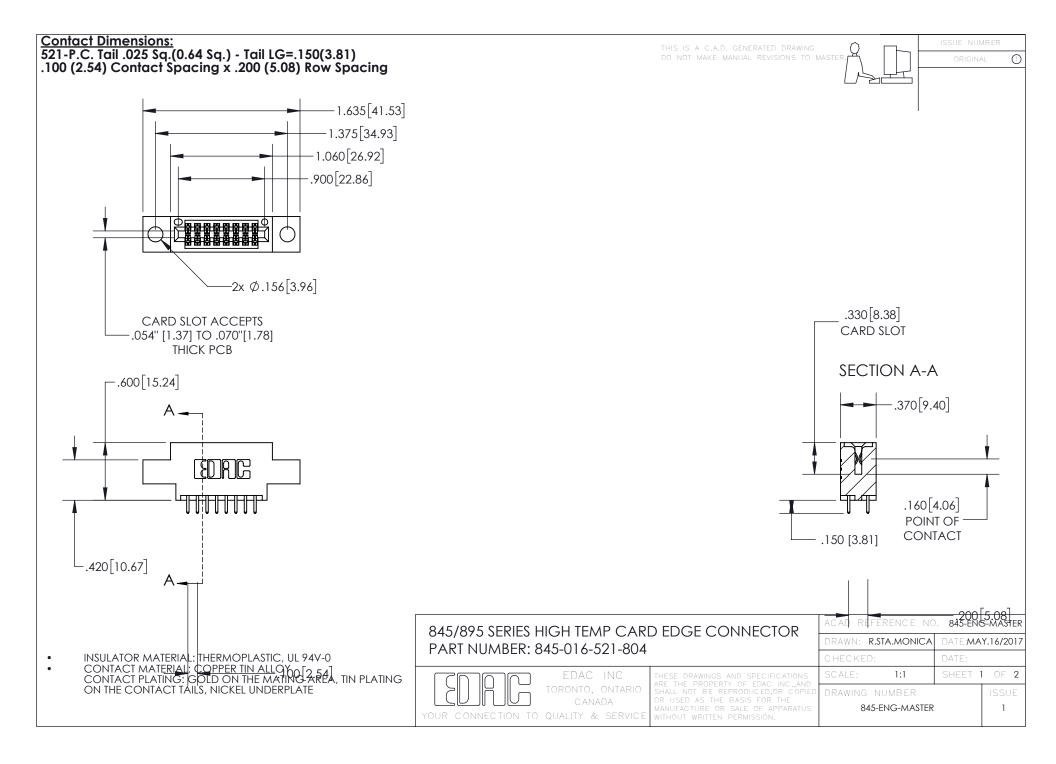

- INSULATOR MATERIAL: THERMOPLASTIC POLYESTER, UL 94V-0 DAP MATERIAL AVAILABLE UPON REQUEST
- CONTACT MATERIAL; COPPER ALLOY

CONTACT PLATING: GOLD ON THE MATING AREA, TIN PLATING ON THE CONTACT TAILS, NICKEL UNDERPLATE