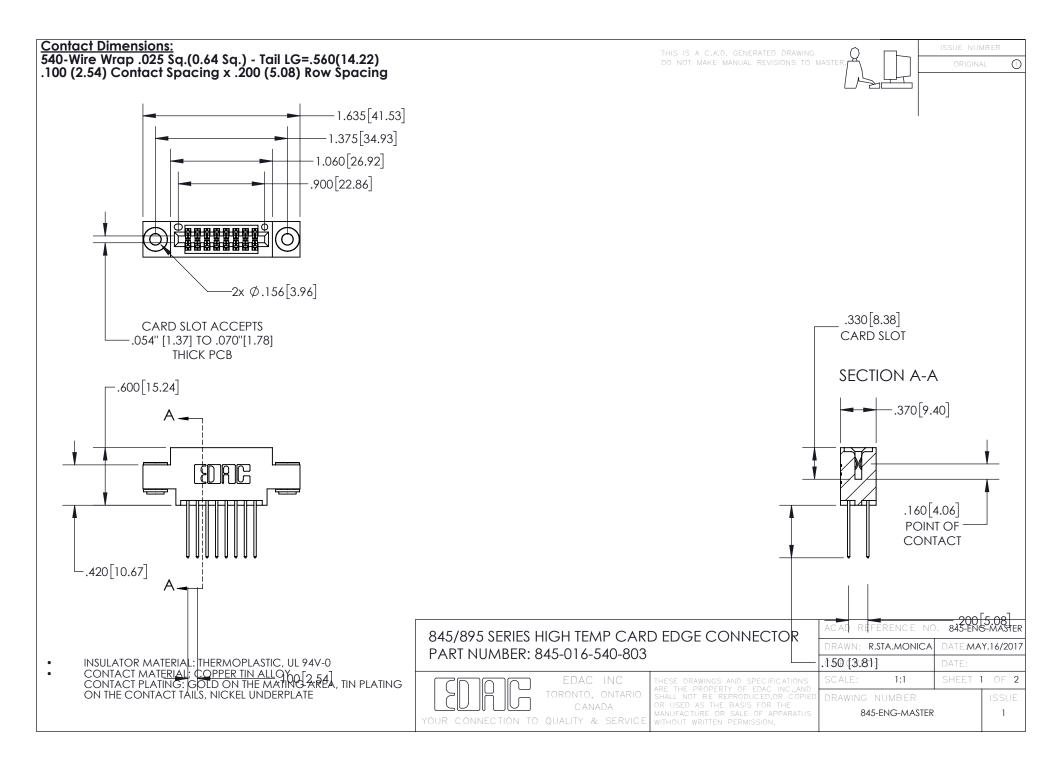

- INSULATOR MATERIAL: THERMOPLASTIC POLYESTER, UL 94V-0 DAP MATERIAL AVAILABLE UPON REQUEST
- CONTACT MATERIAL; COPPER ALLOY

CONTACT PLATING: GOLD ON THE MATING AREA, TIN PLATING ON THE CONTACT TAILS, NICKEL UNDERPLATE