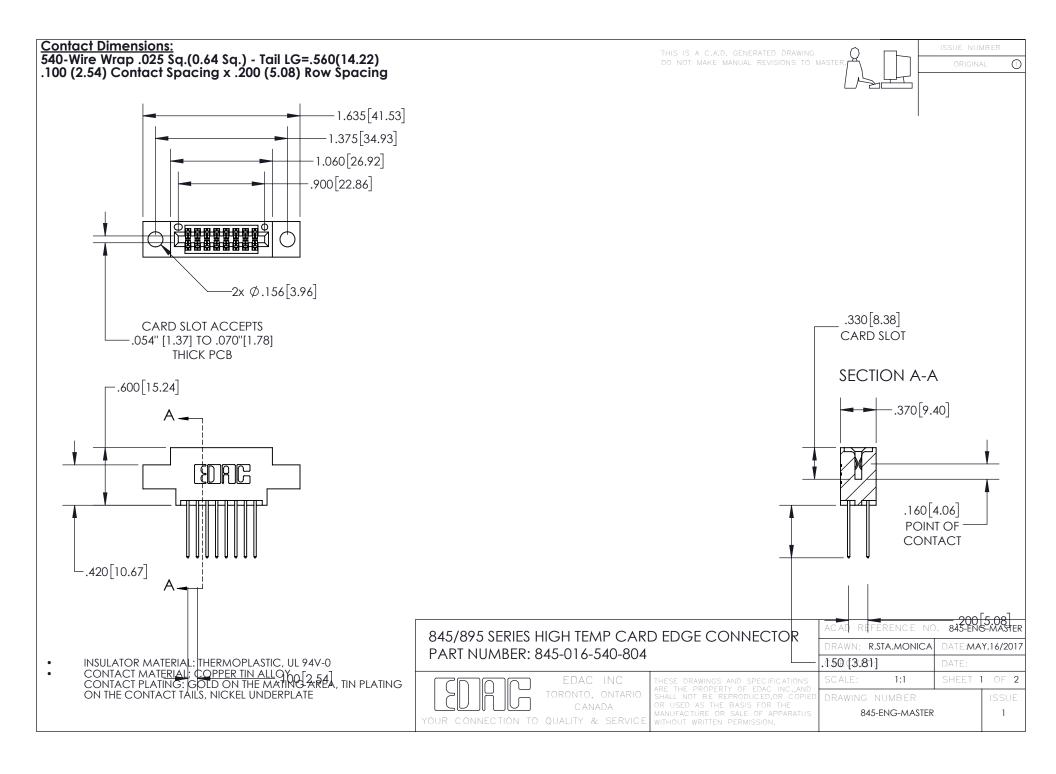

- INSULATOR MATERIAL: THERMOPLASTIC POLYESTER, UL 94V-0 DAP MATERIAL AVAILABLE UPON REQUEST
- CONTACT MATERIAL; COPPER ALLOY

CONTACT PLATING: GOLD ON THE MATING AREA, TIN PLATING ON THE CONTACT TAILS, NICKEL UNDERPLATE