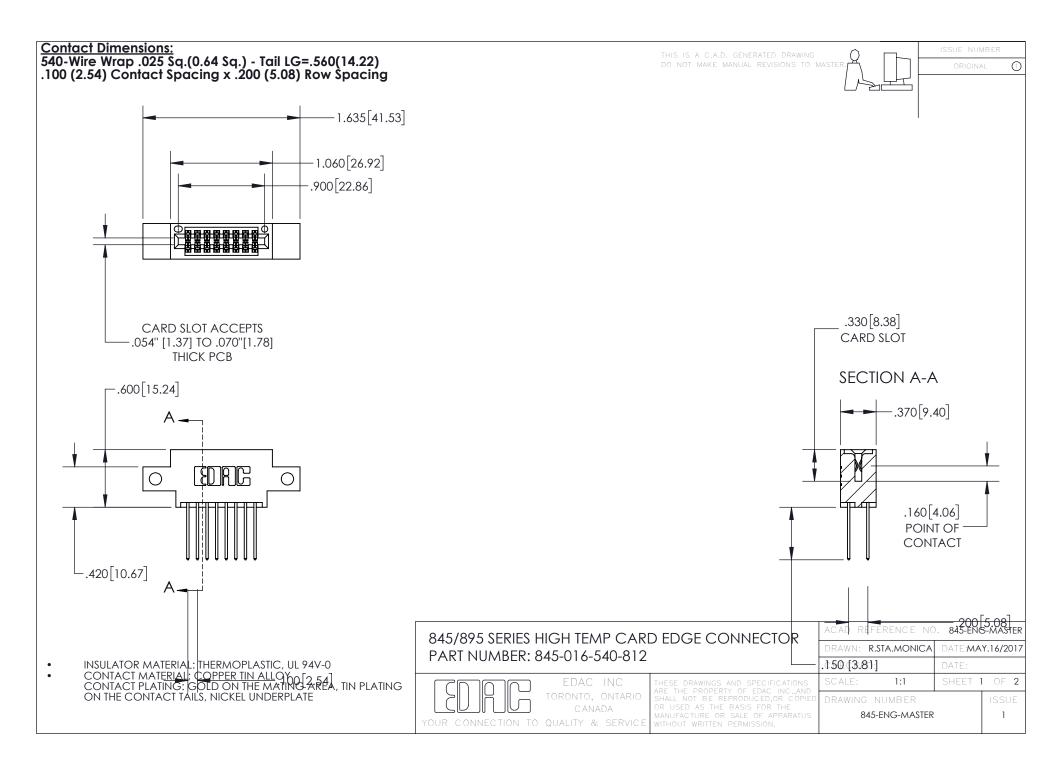

- INSULATOR MATERIAL: THERMOPLASTIC POLYESTER, UL 94V-0 DAP MATERIAL AVAILABLE UPON REQUEST
- CONTACT MATERIAL; COPPER ALLOY

CONTACT PLATING: GOLD ON THE MATING AREA, TIN PLATING ON THE CONTACT TAILS, NICKEL UNDERPLATE