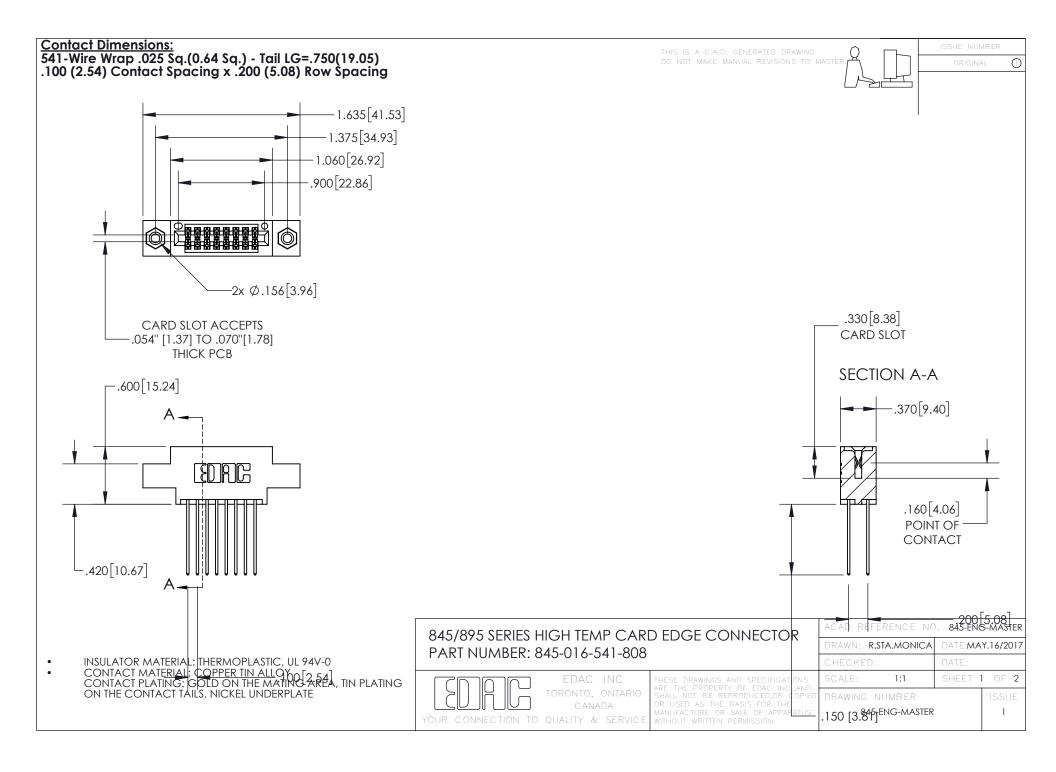

- INSULATOR MATERIAL: THERMOPLASTIC POLYESTER, UL 94V-0 DAP MATERIAL AVAILABLE UPON REQUEST
- CONTACT MATERIAL; COPPER ALLOY

CONTACT PLATING: GOLD ON THE MATING AREA, TIN PLATING ON THE CONTACT TAILS, NICKEL UNDERPLATE

## 845/895 SERIES HIGH TEMP CARD EDGE CONNECTOR CONTACT CODE 555,556,558,559,560 DIMENSIONS

YOUR CONNECTION TO QUALITY & SERVICE

|   | ACAD REFERENCE NO. 845-ENG-MASTER |                          |
|---|-----------------------------------|--------------------------|
|   | DRAWN: R.STA.MONICA               | DATE: <b>MAY.16/2017</b> |
|   | CHECKED:                          | DATE:                    |
|   | SCALE: 1:1                        | SHEET 2 OF 2             |
| D | DRAWING NUMBER                    | ISSUE                    |

845-ENG-MASTER