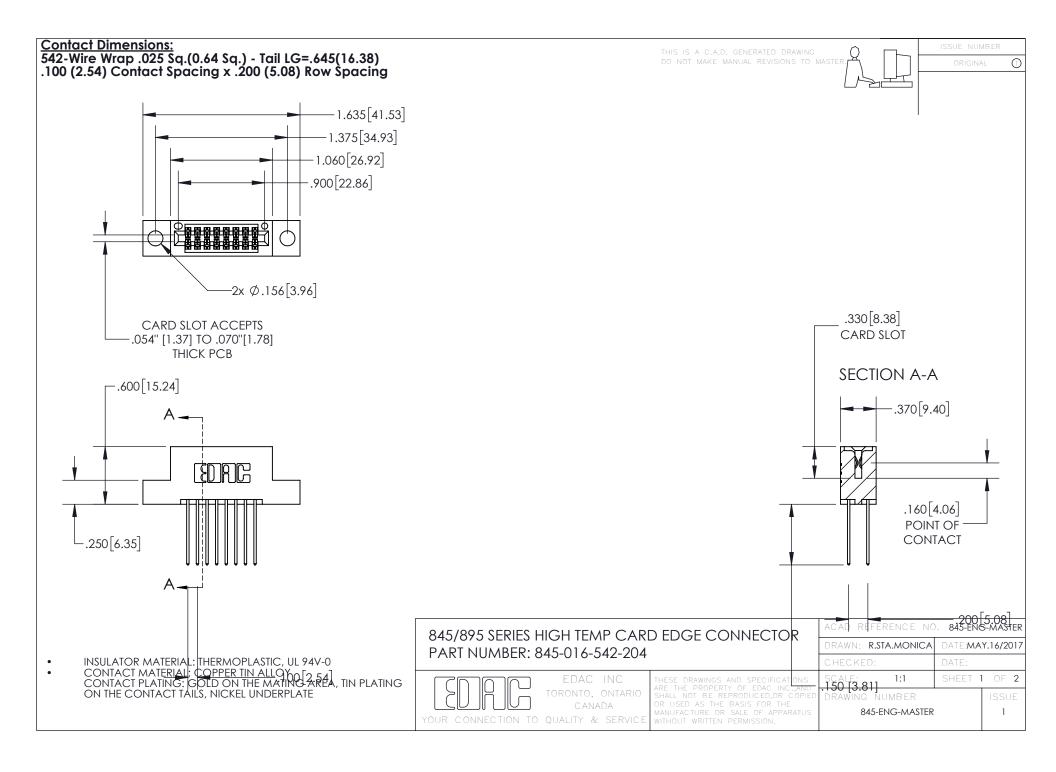

- INSULATOR MATERIAL: THERMOPLASTIC POLYESTER, UL 94V-0 DAP MATERIAL AVAILABLE UPON REQUEST
- CONTACT MATERIAL; COPPER ALLOY

CONTACT PLATING: GOLD ON THE MATING AREA, TIN PLATING ON THE CONTACT TAILS, NICKEL UNDERPLATE