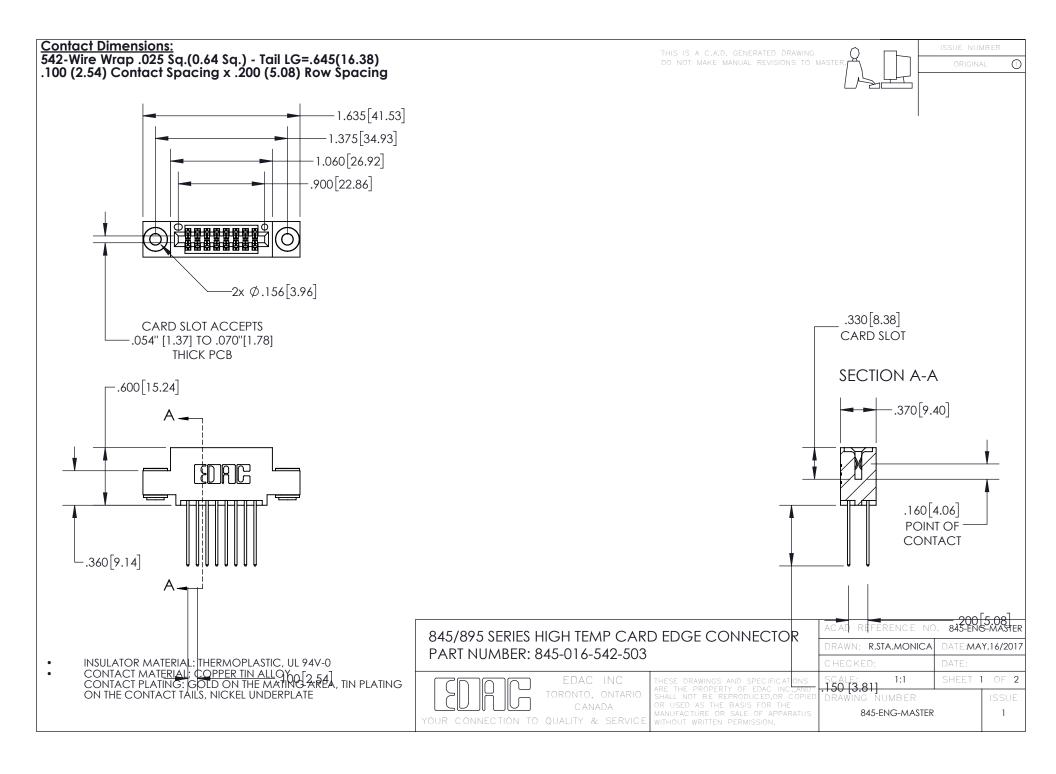

- INSULATOR MATERIAL: THERMOPLASTIC POLYESTER, UL 94V-0 DAP MATERIAL AVAILABLE UPON REQUEST
- CONTACT MATERIAL; COPPER ALLOY

CONTACT PLATING: GOLD ON THE MATING AREA, TIN PLATING ON THE CONTACT TAILS, NICKEL UNDERPLATE