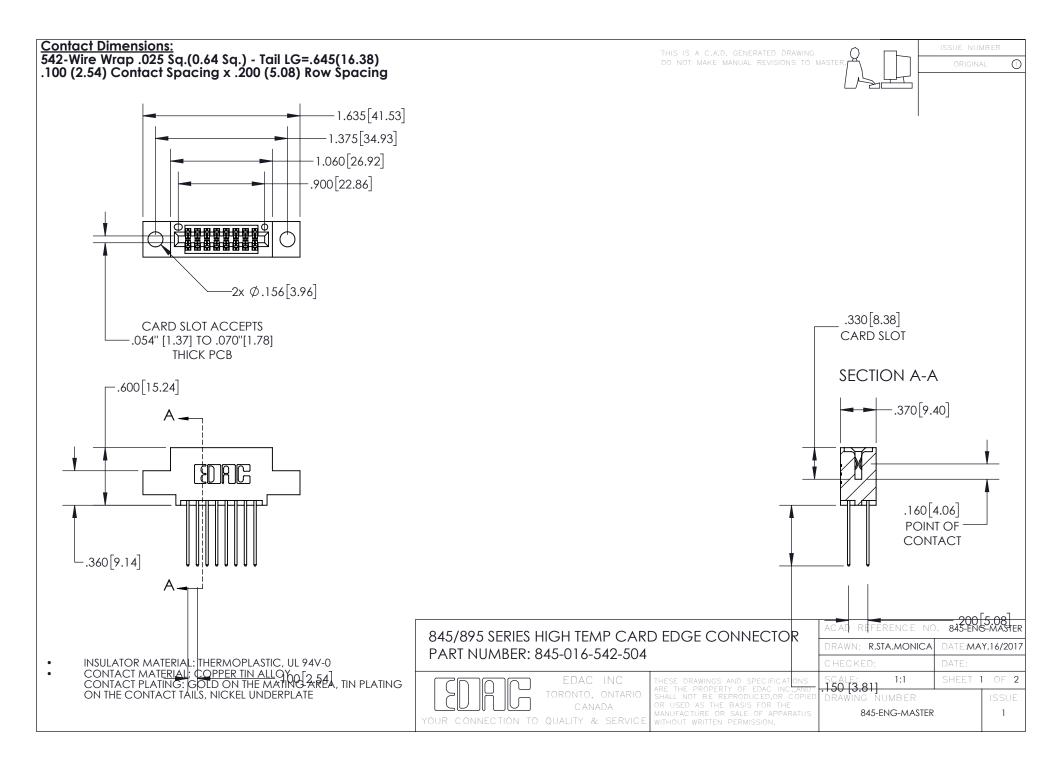

- INSULATOR MATERIAL: THERMOPLASTIC POLYESTER, UL 94V-0 DAP MATERIAL AVAILABLE UPON REQUEST
- CONTACT MATERIAL; COPPER ALLOY

CONTACT PLATING: GOLD ON THE MATING AREA, TIN PLATING ON THE CONTACT TAILS, NICKEL UNDERPLATE