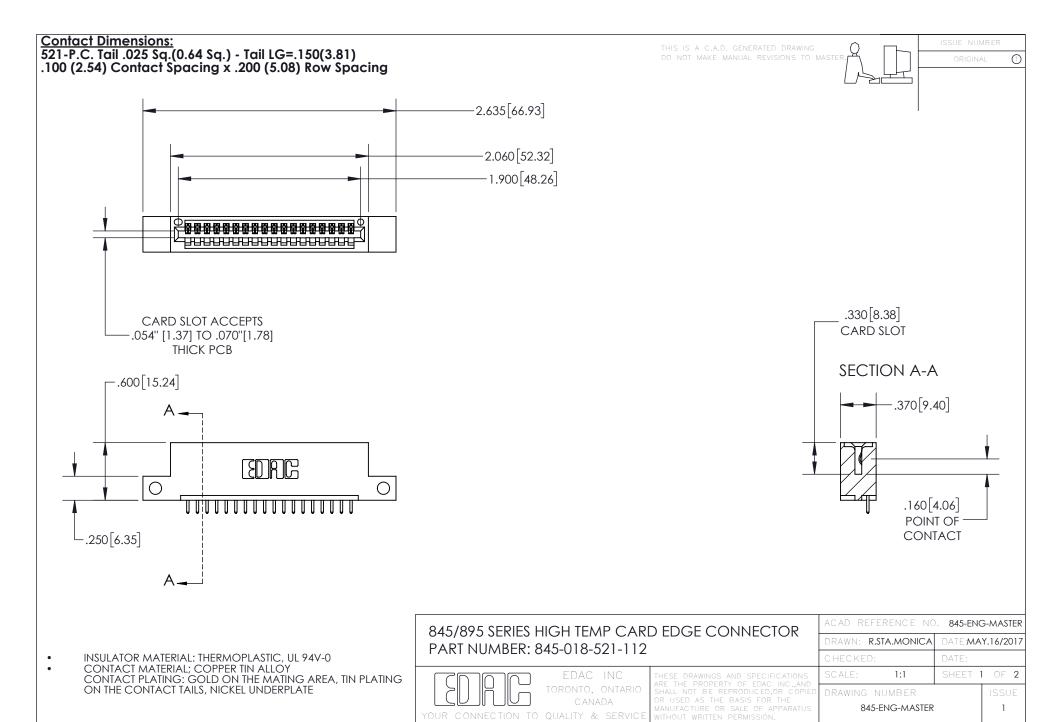

## 845/895 SERIES HIGH TEMP CARD EDGE CONNECTOR CONTACT CODE 555,556,558,559,560 DIMENSIONS

YOUR CONNECTION TO QUALITY & SERVICE

Contact Code 559

|   | ACAD REFERENCE NO. 845-ENG-MASTER |                  |
|---|-----------------------------------|------------------|
|   | DRAWN: R.STA.MONICA               | DATE:MAY.16/2017 |
|   | CHECKED:                          | DATE:            |
|   | SCALE: 1:1                        | SHEET 2 OF 2     |
| D | DRAWING NUMBER                    | ISSUE            |