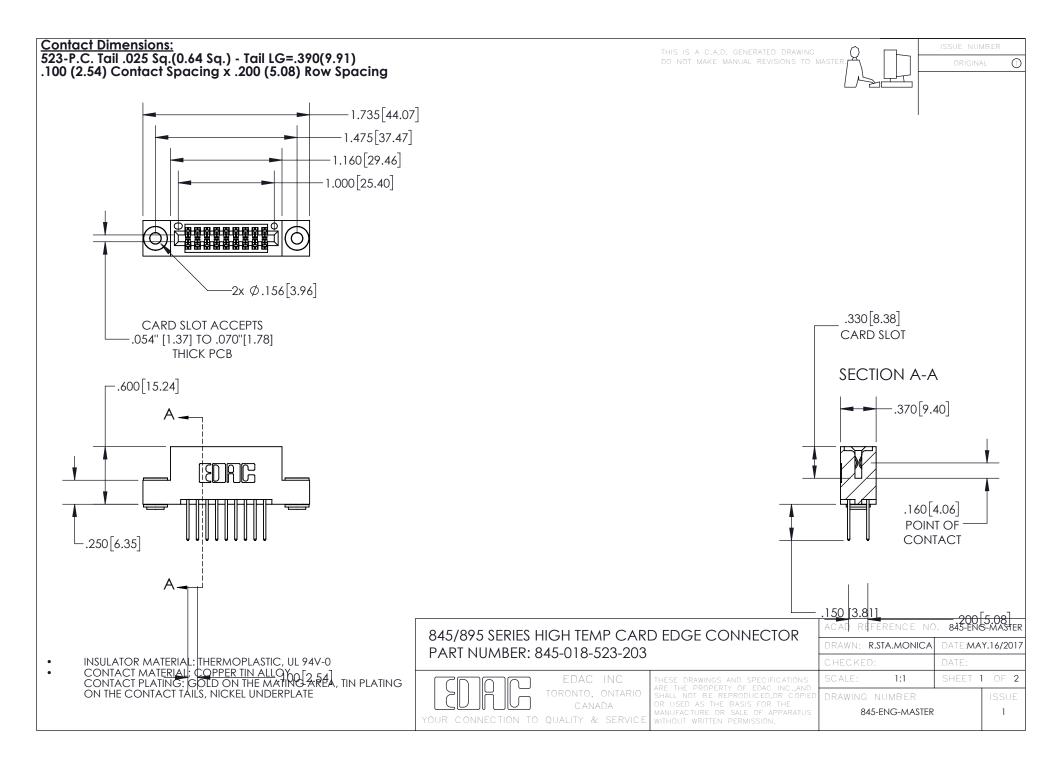

- INSULATOR MATERIAL: THERMOPLASTIC POLYESTER, UL 94V-0 DAP MATERIAL AVAILABLE UPON REQUEST
- CONTACT MATERIAL; COPPER ALLOY

CONTACT PLATING: GOLD ON THE MATING AREA, TIN PLATING ON THE CONTACT TAILS, NICKEL UNDERPLATE