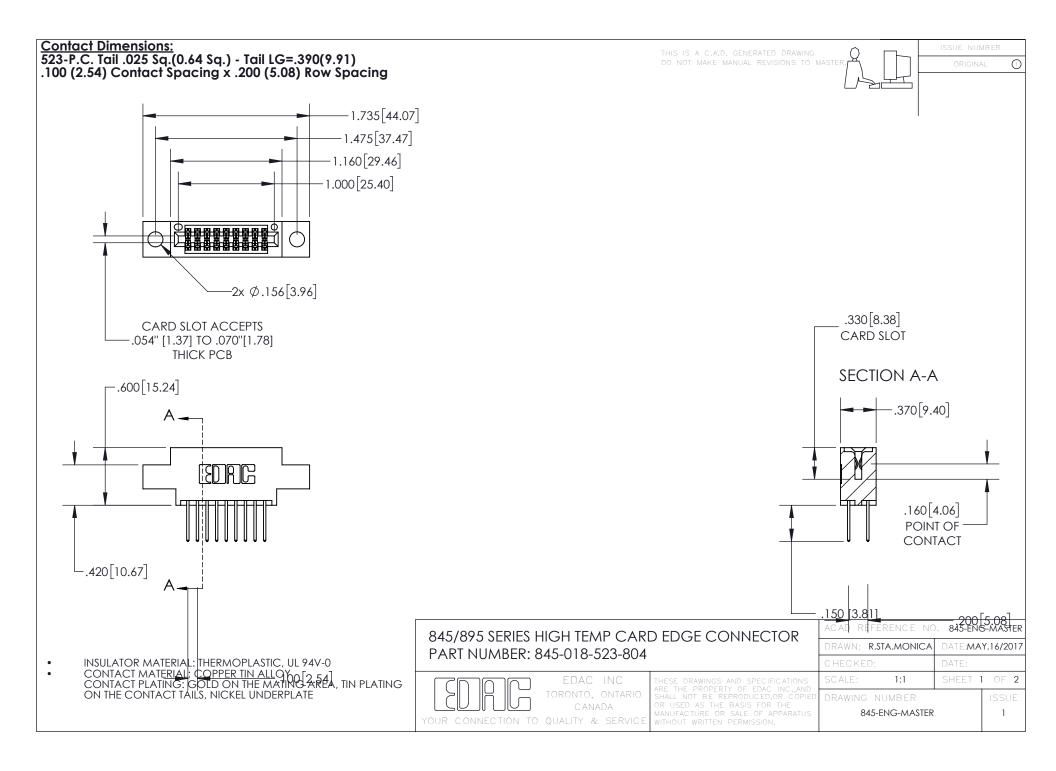

- INSULATOR MATERIAL: THERMOPLASTIC POLYESTER, UL 94V-0 DAP MATERIAL AVAILABLE UPON REQUEST
- CONTACT MATERIAL; COPPER ALLOY

CONTACT PLATING: GOLD ON THE MATING AREA, TIN PLATING ON THE CONTACT TAILS, NICKEL UNDERPLATE