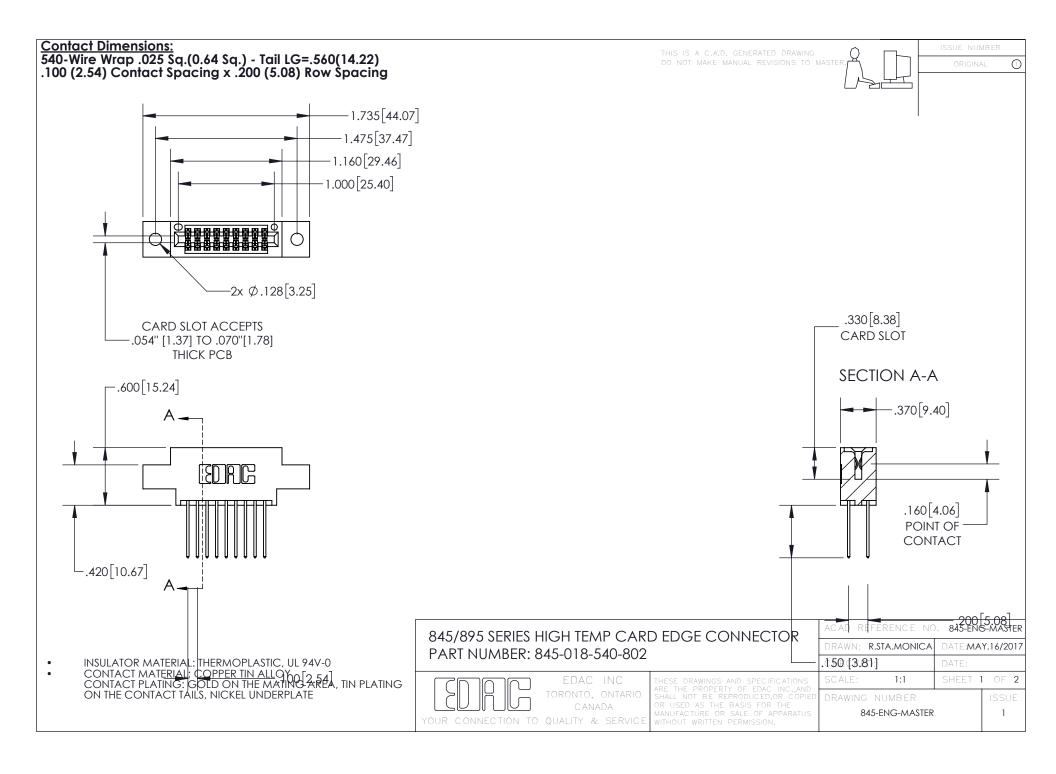

- INSULATOR MATERIAL: THERMOPLASTIC POLYESTER, UL 94V-0 DAP MATERIAL AVAILABLE UPON REQUEST
- CONTACT MATERIAL; COPPER ALLOY

CONTACT PLATING: GOLD ON THE MATING AREA, TIN PLATING ON THE CONTACT TAILS, NICKEL UNDERPLATE