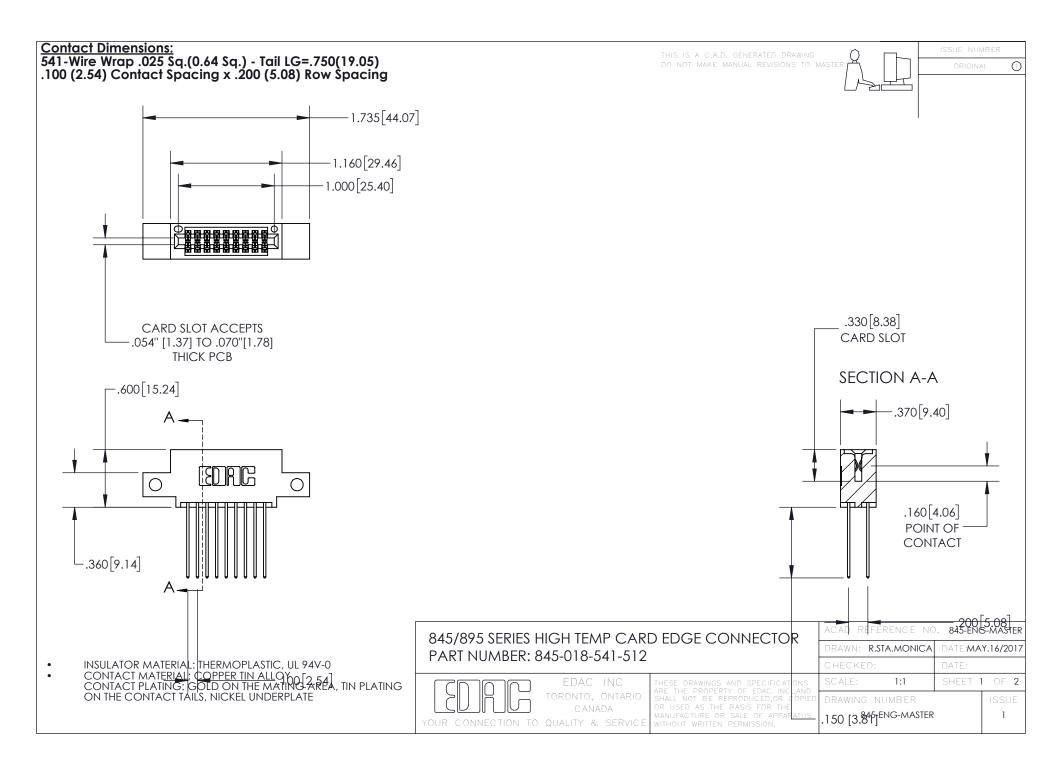

- INSULATOR MATERIAL: THERMOPLASTIC POLYESTER, UL 94V-0 DAP MATERIAL AVAILABLE UPON REQUEST
- CONTACT MATERIAL; COPPER ALLOY

CONTACT PLATING: GOLD ON THE MATING AREA, TIN PLATING ON THE CONTACT TAILS, NICKEL UNDERPLATE