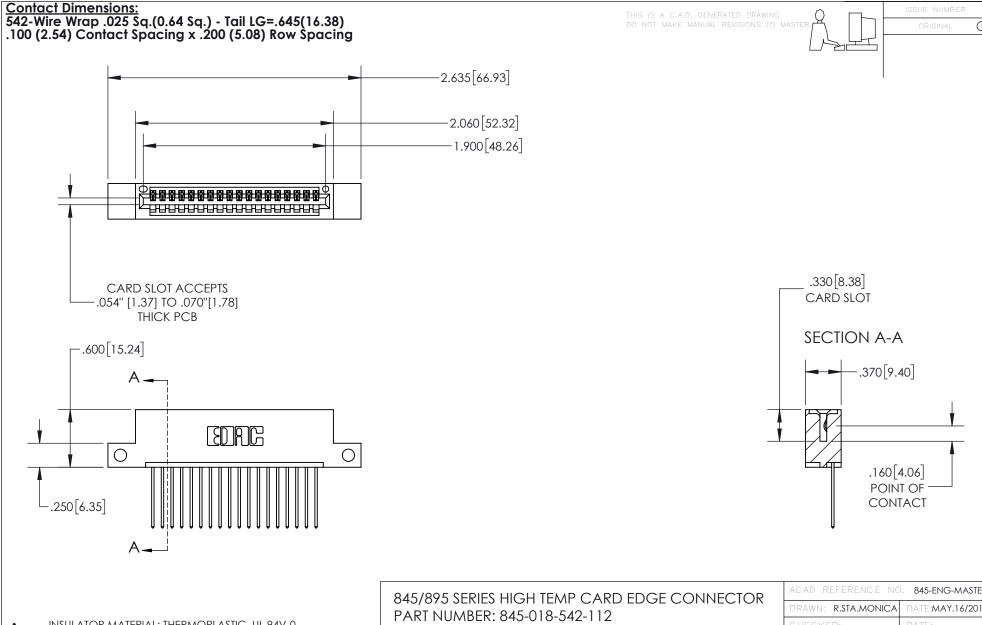

INSULATOR MATERIAL: THERMOPLASTIC, UL 94V-0

CONTACT MATERIAL; COPPER TIN ALLOY
CONTACT PLATING: GOLD ON THE MATING AREA, TIN PLATING
ON THE CONTACT TAILS, NICKEL UNDERPLATE

YOUR CONNECTION TO QUALITY & SERVICE