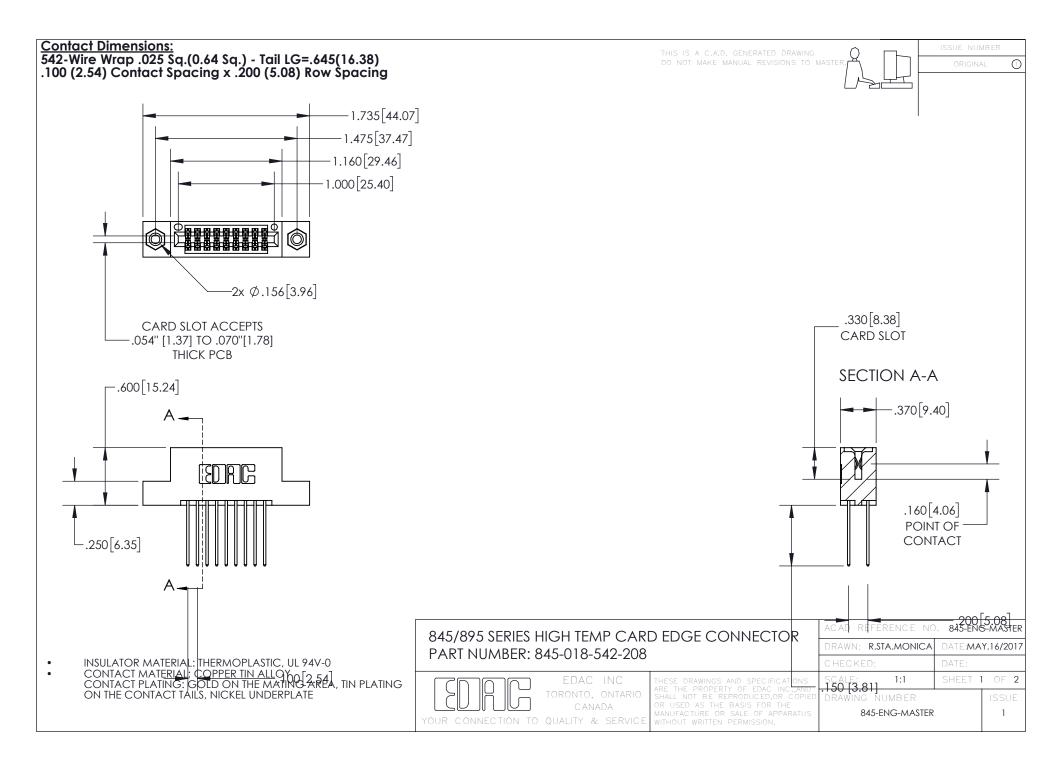

- INSULATOR MATERIAL: THERMOPLASTIC POLYESTER, UL 94V-0 DAP MATERIAL AVAILABLE UPON REQUEST
- CONTACT MATERIAL; COPPER ALLOY

CONTACT PLATING: GOLD ON THE MATING AREA, TIN PLATING ON THE CONTACT TAILS, NICKEL UNDERPLATE