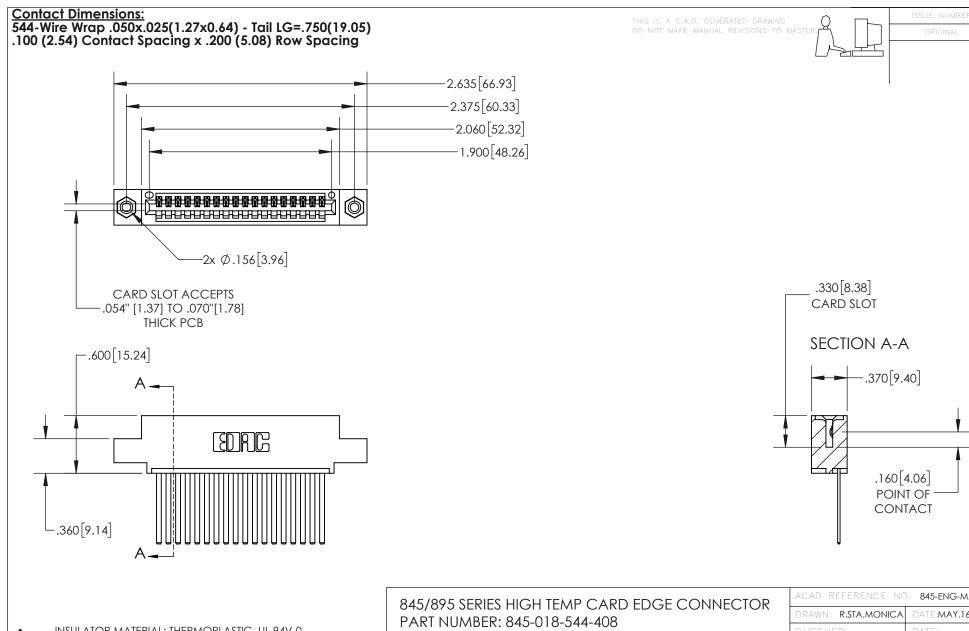

INSULATOR MATERIAL: THERMOPLASTIC, UL 94V-0

CONTACT MATERIAL; COPPER TIN ALLOY
CONTACT PLATING: GOLD ON THE MATING AREA, TIN PLATING
ON THE CONTACT TAILS, NICKEL UNDERPLATE

YOUR CONNECTION TO QUALITY & SERVICE

845-ENG-MASTER

INSULATOR MATERIAL: THERMOPLASTIC POLYESTER, UL 94V-0

DAP MATERIAL AVAILABLE UPON REQUEST

**Contact Code 558** 

CONTACT MATERIAL; COPPER ALLOY CONTACT PLATING: GOLD ON THE MATING AREA, TIN PLATING ON THE CONTACT TAILS, NICKEL UNDERPLATE