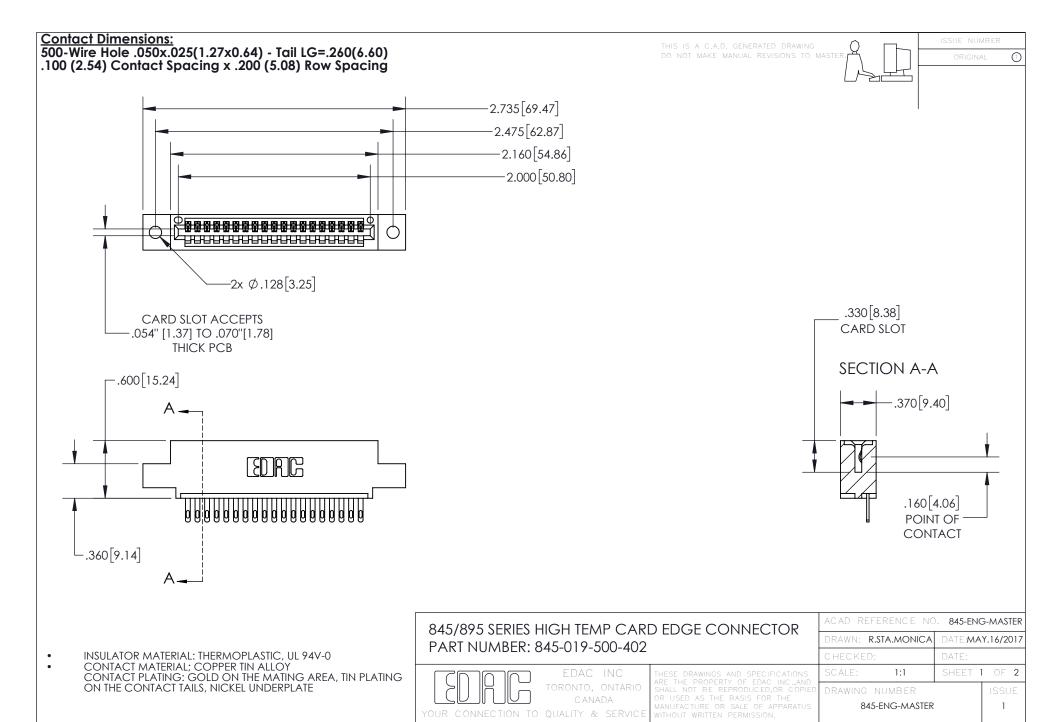

## 845/895 SERIES HIGH TEMP CARD EDGE CONNECTOR CONTACT CODE 555,556,558,559,560 DIMENSIONS

YOUR CONNECTION TO QUALITY & SERVICE

Contact Code 559

|   | ACAD REFERENCE NO. 845-ENG-MASTER |                  |
|---|-----------------------------------|------------------|
|   | DRAWN: R.STA.MONICA               | DATE:MAY.16/2017 |
|   | CHECKED:                          | DATE:            |
|   | SCALE: 1:1                        | SHEET 2 OF 2     |
| D | DRAWING NUMBER                    | ISSUE            |