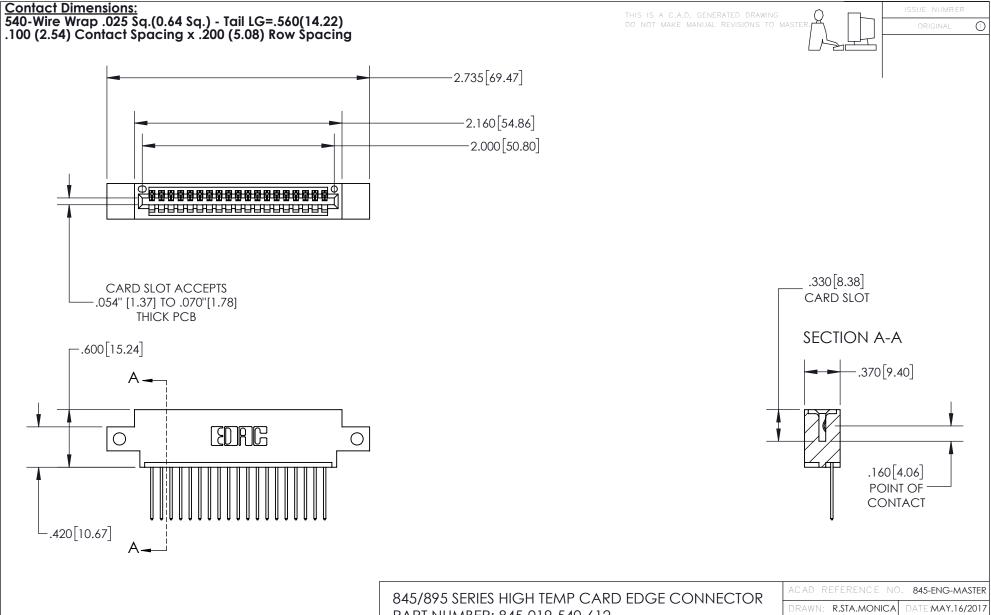

INSULATOR MATERIAL: THERMOPLASTIC, UL 94V-0

CONTACT MATERIAL; COPPER TIN ALLOY
CONTACT PLATING: GOLD ON THE MATING AREA, TIN PLATING
ON THE CONTACT TAILS, NICKEL UNDERPLATE

PART NUMBER: 845-019-540-612

YOUR CONNECTION TO QUALITY & SERVICE

845-ENG-MASTER

- INSULATOR MATERIAL: THERMOPLASTIC POLYESTER, UL 94V-0 DAP MATERIAL AVAILABLE UPON REQUEST

CONTACT MATERIAL; COPPER ALLOY CONTACT PLATING: GOLD ON THE MATING AREA, TIN PLATING ON THE CONTACT TAILS, NICKEL UNDERPLATE