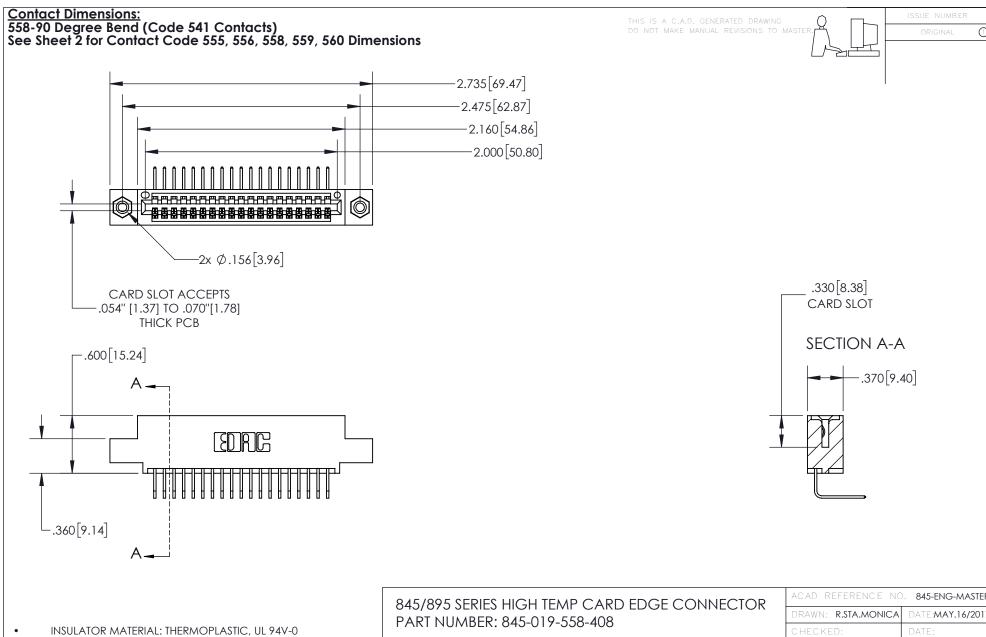

845-ENG-MASTER

INSULATOR MATERIAL: THERMOPLASTIC POLYESTER, UL 94V-0

DAP MATERIAL AVAILABLE UPON REQUEST

**Contact Code 558** 

CONTACT MATERIAL; COPPER ALLOY CONTACT PLATING: GOLD ON THE MATING AREA, TIN PLATING ON THE CONTACT TAILS, NICKEL UNDERPLATE