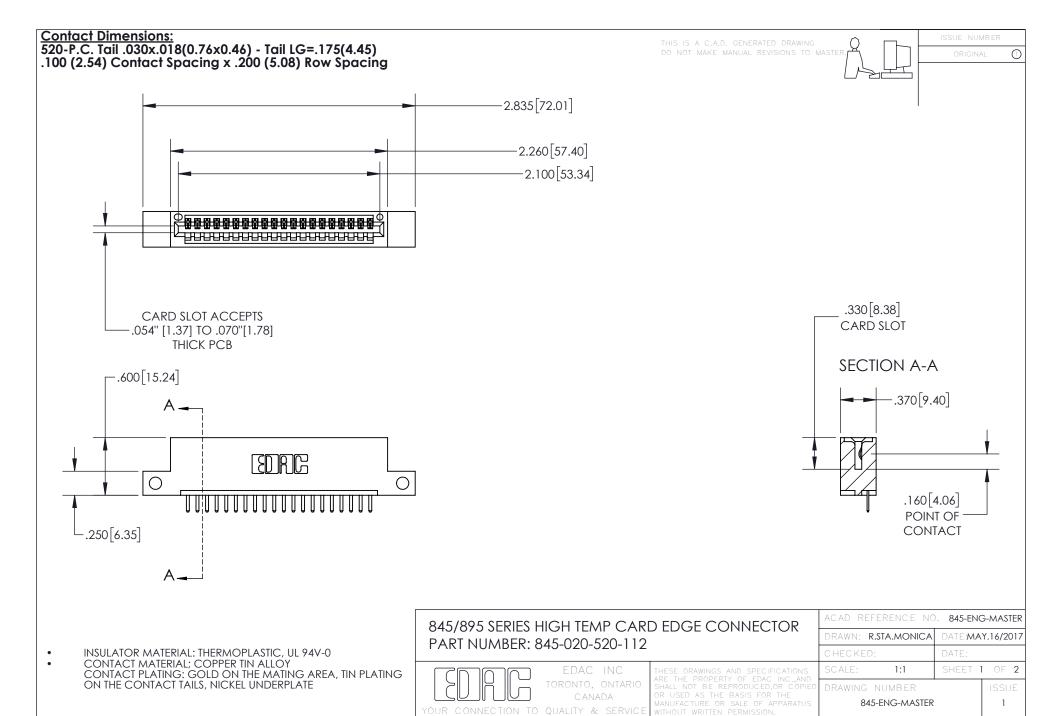

## 845/895 SERIES HIGH TEMP CARD EDGE CONNECTOR CONTACT CODE 555,556,558,559,560 DIMENSIONS

YOUR CONNECTION TO QUALITY & SERVICE

Contact Code 559

|   | ACAD REFERENCE NO. 845-ENG-MASTER |                  |
|---|-----------------------------------|------------------|
|   | DRAWN: R.STA.MONICA               | DATE:MAY.16/2017 |
|   | CHECKED:                          | DATE:            |
|   | SCALE: 1:1                        | SHEET 2 OF 2     |
| D | DRAWING NUMBER                    | ISSUE            |