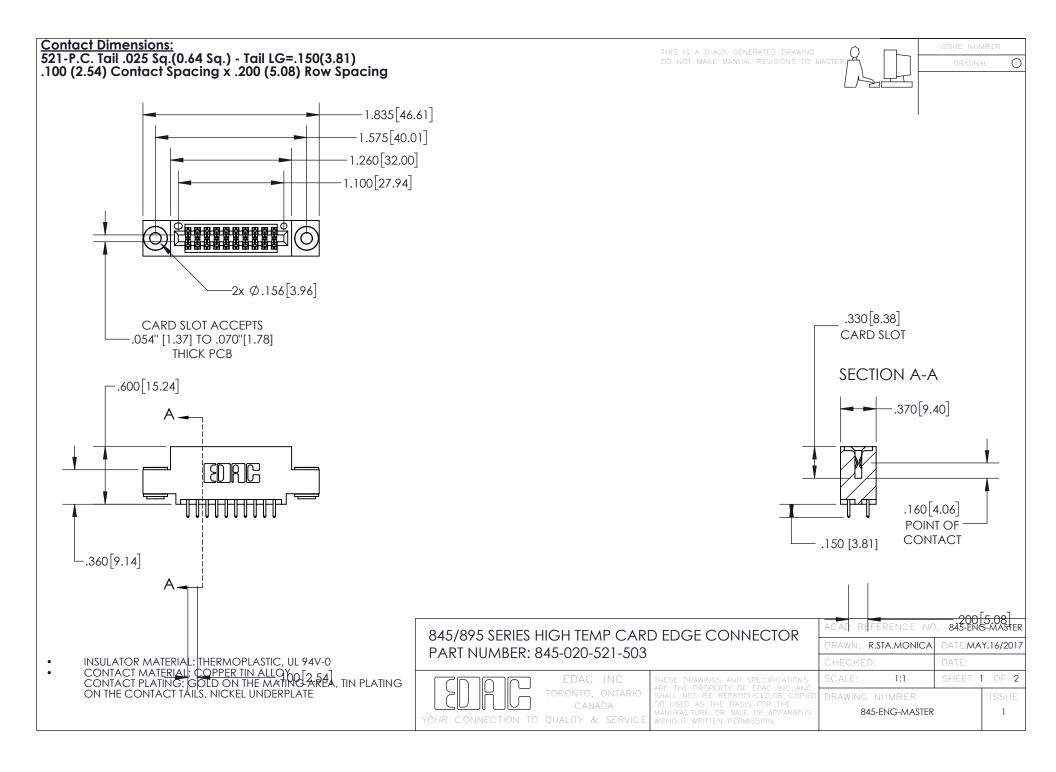

INSULATOR MATERIAL: THERMOPLASTIC POLYESTER, UL 94V-0

DAP MATERIAL AVAILABLE UPON REQUEST

**Contact Code 558** 

CONTACT MATERIAL; COPPER ALLOY CONTACT PLATING: GOLD ON THE MATING AREA, TIN PLATING ON THE CONTACT TAILS, NICKEL UNDERPLATE