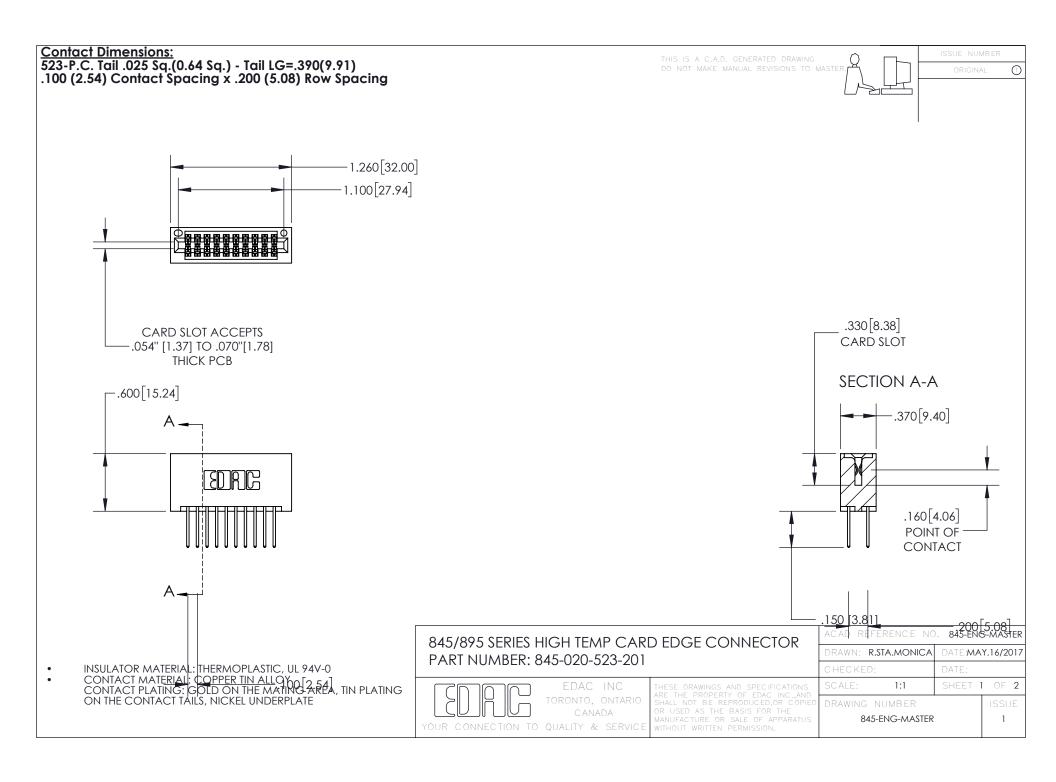

INSULATOR MATERIAL: THERMOPLASTIC POLYESTER, UL 94V-0

DAP MATERIAL AVAILABLE UPON REQUEST

**Contact Code 558** 

CONTACT MATERIAL; COPPER ALLOY CONTACT PLATING: GOLD ON THE MATING AREA, TIN PLATING ON THE CONTACT TAILS, NICKEL UNDERPLATE