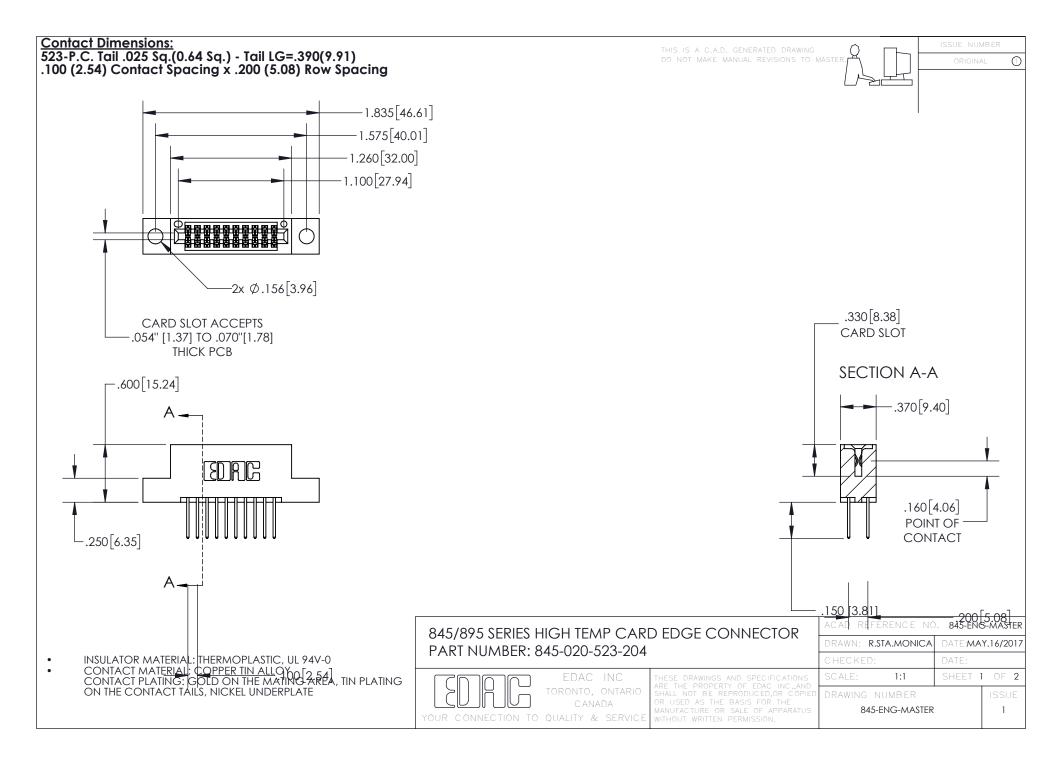

INSULATOR MATERIAL: THERMOPLASTIC POLYESTER, UL 94V-0

DAP MATERIAL AVAILABLE UPON REQUEST

**Contact Code 558** 

CONTACT MATERIAL; COPPER ALLOY CONTACT PLATING: GOLD ON THE MATING AREA, TIN PLATING ON THE CONTACT TAILS, NICKEL UNDERPLATE