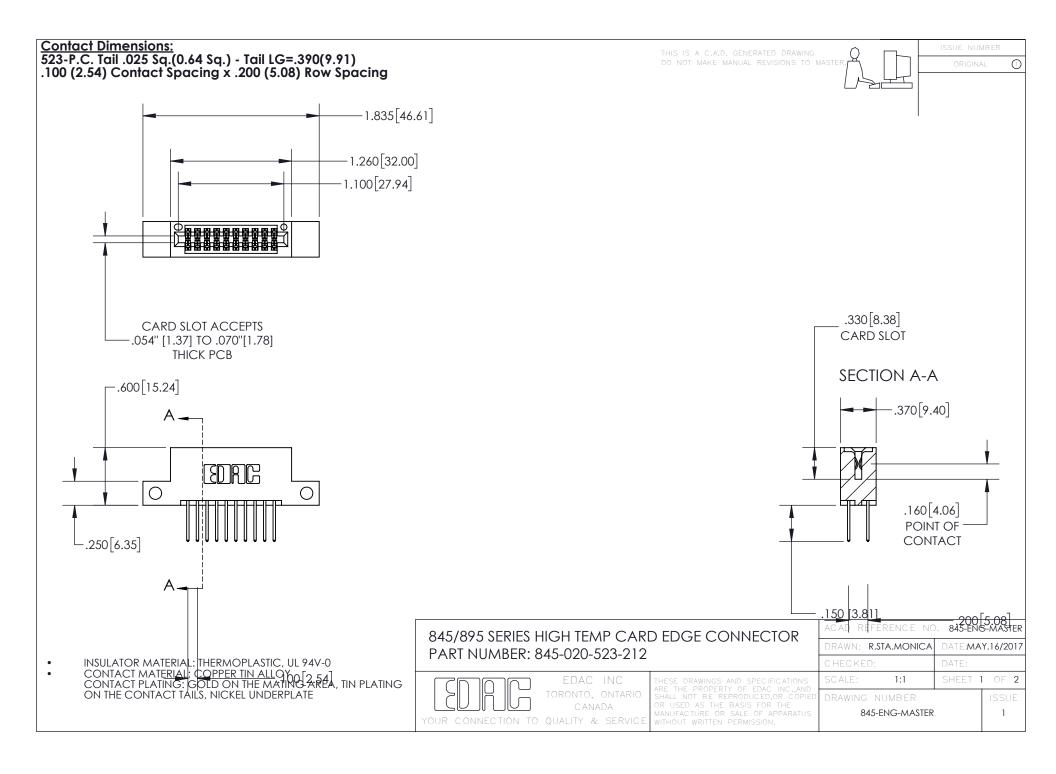

INSULATOR MATERIAL: THERMOPLASTIC POLYESTER, UL 94V-0

DAP MATERIAL AVAILABLE UPON REQUEST

**Contact Code 558** 

CONTACT MATERIAL; COPPER ALLOY CONTACT PLATING: GOLD ON THE MATING AREA, TIN PLATING ON THE CONTACT TAILS, NICKEL UNDERPLATE