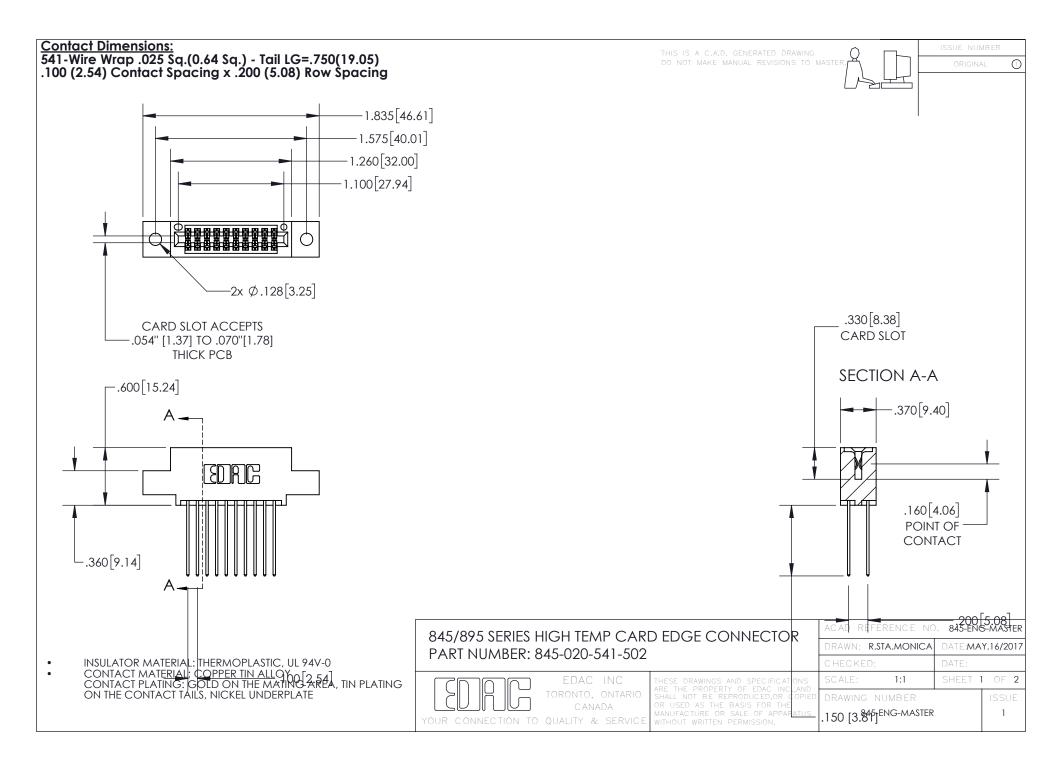

INSULATOR MATERIAL: THERMOPLASTIC POLYESTER, UL 94V-0

DAP MATERIAL AVAILABLE UPON REQUEST

**Contact Code 558** 

CONTACT MATERIAL; COPPER ALLOY CONTACT PLATING: GOLD ON THE MATING AREA, TIN PLATING ON THE CONTACT TAILS, NICKEL UNDERPLATE