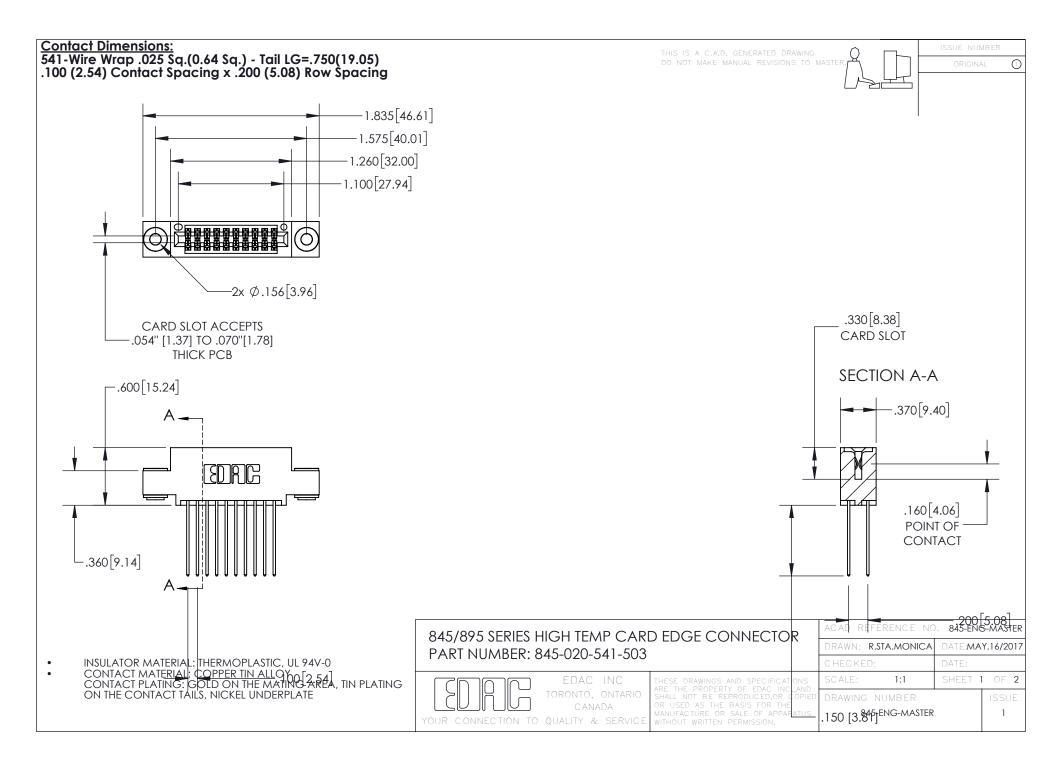

## 845/895 SERIES HIGH TEMP CARD EDGE CONNECTOR CONTACT CODE 555,556,558,559,560 DIMENSIONS

YOUR CONNECTION TO QUALITY & SERVICE

Contact Code 559

|   | ACAD REFERENCE NO. 845-ENG-MASTER |                  |
|---|-----------------------------------|------------------|
|   | DRAWN: R.STA.MONICA               | DATE:MAY.16/2017 |
|   | CHECKED:                          | DATE:            |
|   | SCALE: 1:1                        | SHEET 2 OF 2     |
| D | DRAWING NUMBER                    | ISSUE            |