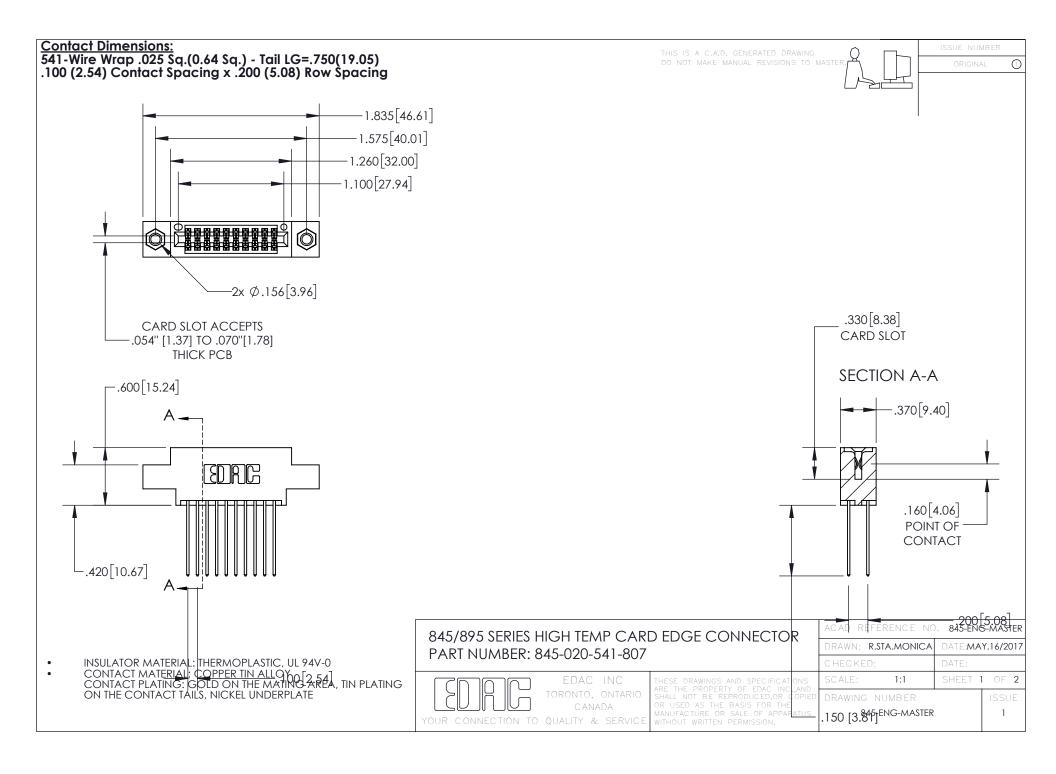

## 845/895 SERIES HIGH TEMP CARD EDGE CONNECTOR CONTACT CODE 555,556,558,559,560 DIMENSIONS

YOUR CONNECTION TO QUALITY & SERVICE

Contact Code 559

|   | ACAD REFERENCE NO. 845-ENG-MASTER |                  |
|---|-----------------------------------|------------------|
|   | DRAWN: R.STA.MONICA               | DATE:MAY.16/2017 |
|   | CHECKED:                          | DATE:            |
|   | SCALE: 1:1                        | SHEET 2 OF 2     |
| D | DRAWING NUMBER                    | ISSUE            |