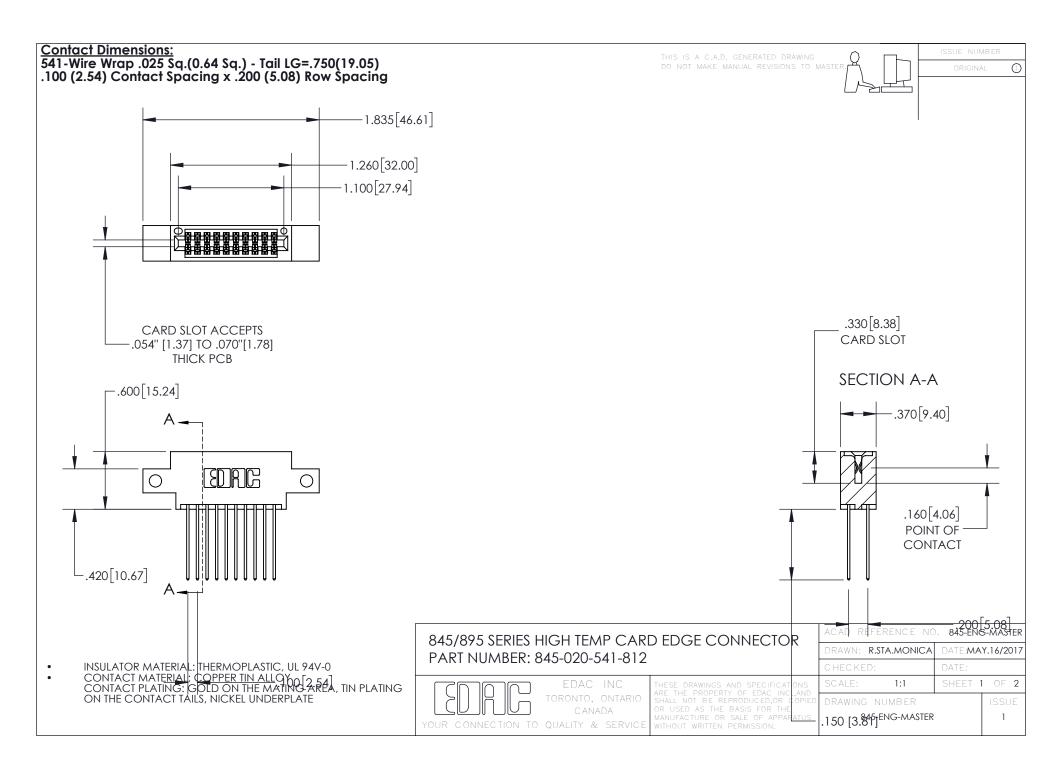

INSULATOR MATERIAL: THERMOPLASTIC POLYESTER, UL 94V-0

DAP MATERIAL AVAILABLE UPON REQUEST

**Contact Code 558** 

CONTACT MATERIAL; COPPER ALLOY CONTACT PLATING: GOLD ON THE MATING AREA, TIN PLATING ON THE CONTACT TAILS, NICKEL UNDERPLATE