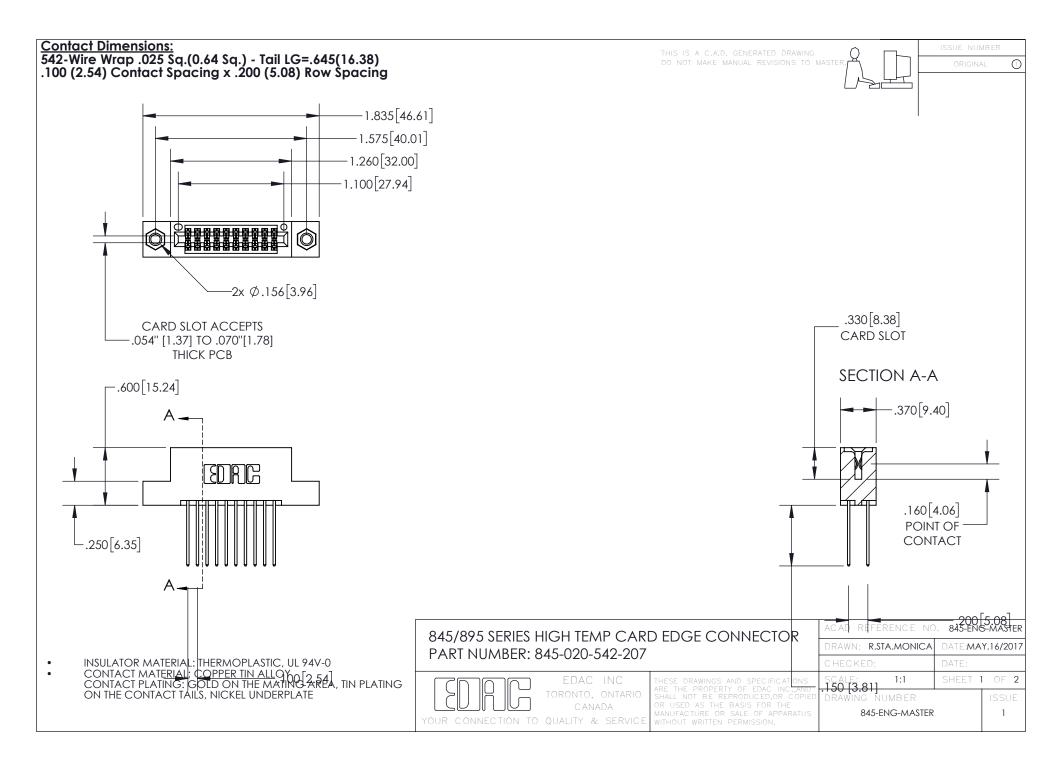

INSULATOR MATERIAL: THERMOPLASTIC POLYESTER, UL 94V-0

DAP MATERIAL AVAILABLE UPON REQUEST

**Contact Code 558** 

CONTACT MATERIAL; COPPER ALLOY CONTACT PLATING: GOLD ON THE MATING AREA, TIN PLATING ON THE CONTACT TAILS, NICKEL UNDERPLATE

## 845/895 SERIES HIGH TEMP CARD EDGE CONNECTOR CONTACT CODE 555,556,558,559,560 DIMENSIONS

YOUR CONNECTION TO QUALITY & SERVICE

Contact Code 559

|   | ACAD REFERENCE NO. 845-ENG-MASTER |                  |
|---|-----------------------------------|------------------|
|   | DRAWN: R.STA.MONICA               | DATE:MAY.16/2017 |
|   | CHECKED:                          | DATE:            |
|   | SCALE: 1:1                        | SHEET 2 OF 2     |
| D | DRAWING NUMBER                    | ISSUE            |

Contact Code 560

845-ENG-MASTER