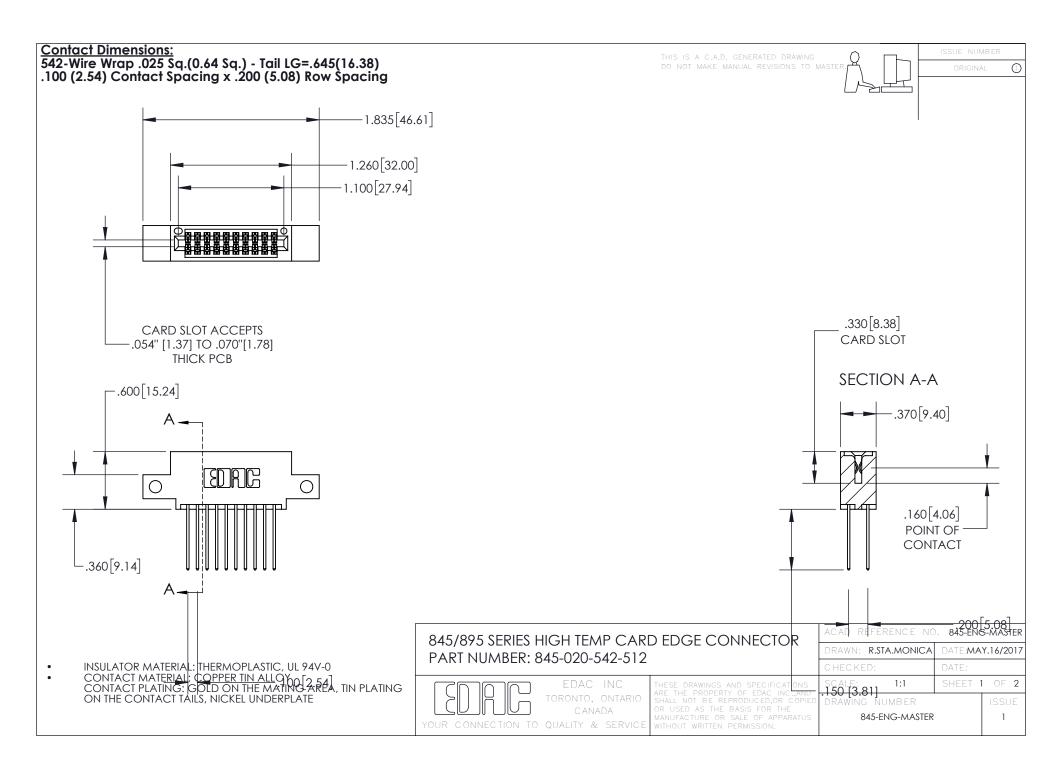

INSULATOR MATERIAL: THERMOPLASTIC POLYESTER, UL 94V-0

DAP MATERIAL AVAILABLE UPON REQUEST

**Contact Code 558** 

CONTACT MATERIAL; COPPER ALLOY CONTACT PLATING: GOLD ON THE MATING AREA, TIN PLATING ON THE CONTACT TAILS, NICKEL UNDERPLATE