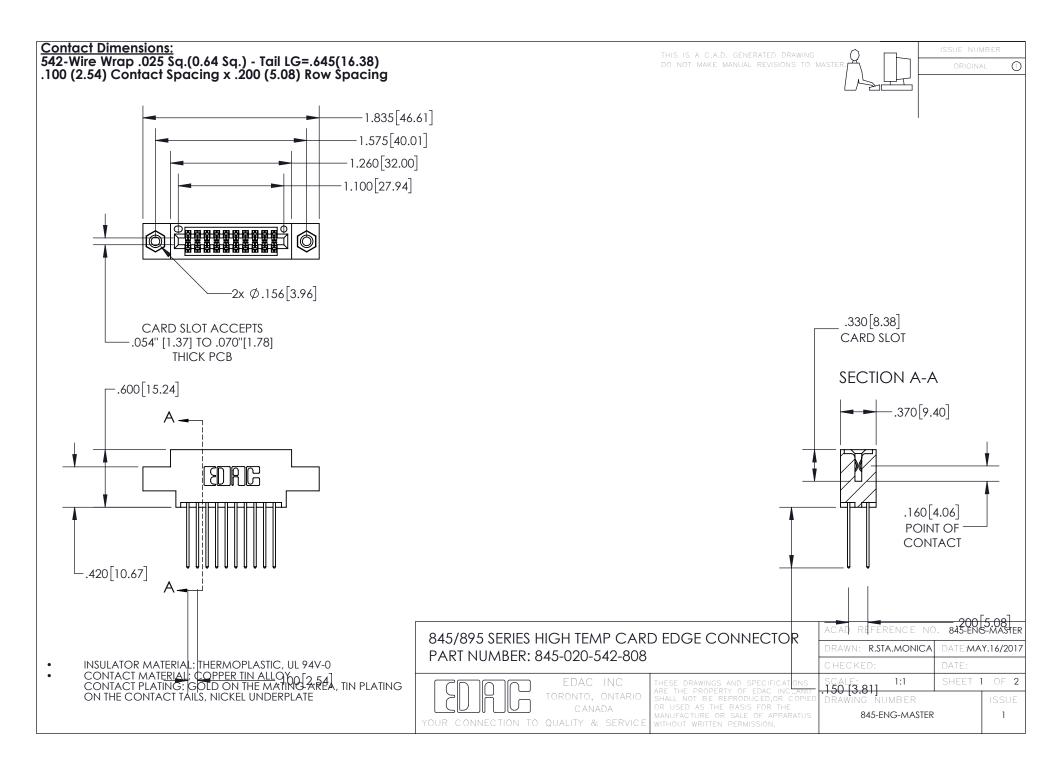

INSULATOR MATERIAL: THERMOPLASTIC POLYESTER, UL 94V-0

DAP MATERIAL AVAILABLE UPON REQUEST

**Contact Code 558** 

CONTACT MATERIAL; COPPER ALLOY CONTACT PLATING: GOLD ON THE MATING AREA, TIN PLATING ON THE CONTACT TAILS, NICKEL UNDERPLATE