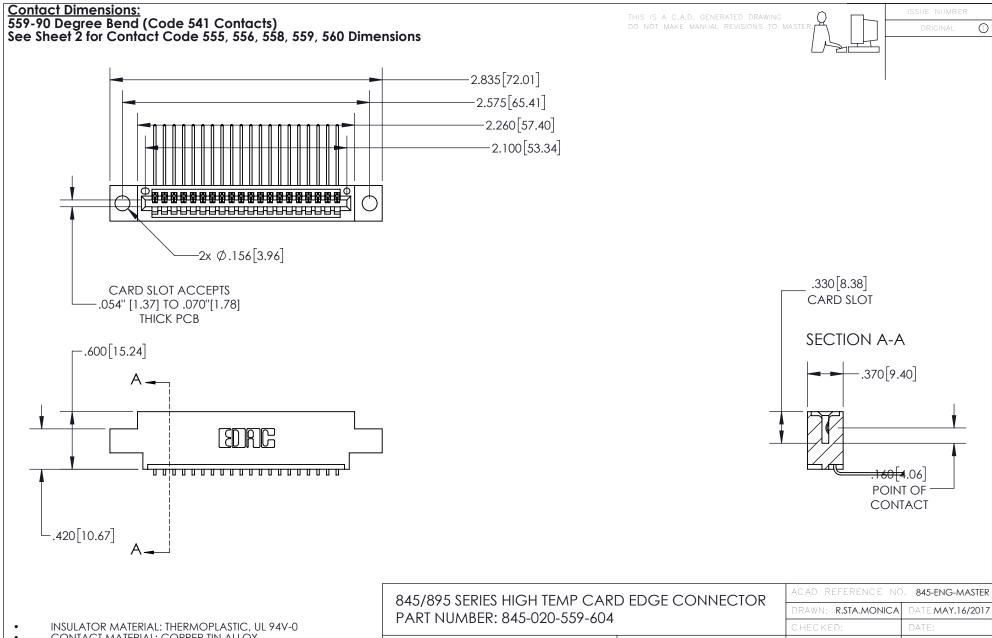

CONTACT MATERIAL; COPPER TIN ALLOY
CONTACT PLATING: GOLD ON THE MATING AREA, TIN PLATING
ON THE CONTACT TAILS, NICKEL UNDERPLATE

YOUR CONNECTION TO QUALITY & SERVICE

| ACAD REFERENCE NO. 845-ENG-MASIER |                  |
|-----------------------------------|------------------|
| DRAWN: R.STA.MONICA               | DATE:MAY.16/2017 |
| CHECKED:                          | DATE:            |
| SCALE: 1:1                        | SHEET 1 OF 2     |
| DRAWING NUMBER                    | ISSUE            |
| 845-ENG-MASTER                    | . 1              |