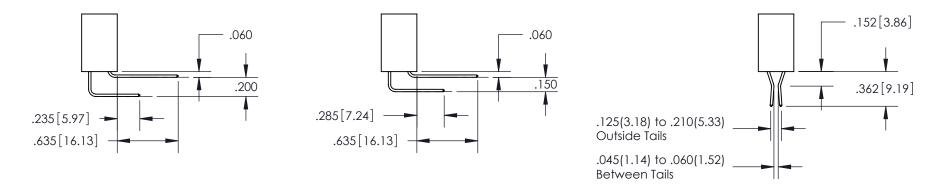

INSULATOR MATERIAL: THERMOPLASTIC POLYESTER, UL 94V-0

DAP MATERIAL AVAILABLE UPON REQUEST

**Contact Code 558** 

CONTACT MATERIAL; COPPER ALLOY CONTACT PLATING: GOLD ON THE MATING AREA, TIN PLATING ON THE CONTACT TAILS, NICKEL UNDERPLATE

Contact Code 560

845-ENG-MASTER