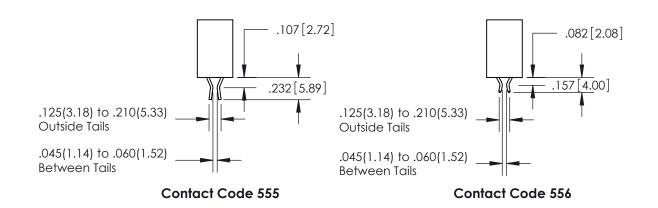

## 845/895 SERIES HIGH TEMP CARD EDGE CONNECTOR CONTACT CODE 555,556,558,559,560 DIMENSIONS

YOUR CONNECTION TO QUALITY & SERVICE

Contact Code 559

|   | ACAD REFERENCE NO. 845-ENG-MASTER |                  |  |  |
|---|-----------------------------------|------------------|--|--|
|   | DRAWN: R.STA.MONICA               | DATE:MAY.16/2017 |  |  |
|   | CHECKED:                          | DATE:            |  |  |
|   | SCALE: 1:1                        | SHEET 2 OF 2     |  |  |
| D | DRAWING NUMBER                    | ISSUE            |  |  |