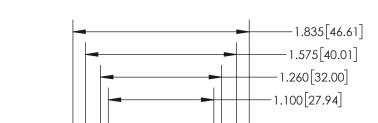

## **Contact Dimensions:**

560-Extender Board Bend (Code 523 Contacts) See Sheet 2 for Contact Code 555, 556, 558, 559, 560 Dimensions

-2x Ø.156[3.96]

CARD SLOT ACCEPTS -.054" [1.37] TO .070"[1.78] THICK PCB

.330[8.38] CARD SLOT SECTION A-A -.370[9.40] .160[4.06] POINT OF CONTACT

845/895 SERIES HIGH TEMP CARD EDGE CONNECTOR PART NUMBER: 845-020-560-503

YOUR CONNECTION TO QUALITY & SERVICE

CANADA

|   | NOND REFERENCE NO. 043-LINO-MASTER |                 |           |  |
|---|------------------------------------|-----------------|-----------|--|
|   | DRAWN: R.STA.MONICA                | DATE: <b>MA</b> | Y.16/2017 |  |
|   | CHECKED:                           | DATE:           |           |  |
|   | SCALE: 1:1                         | SHEET 1         | OF 2      |  |
| D | DRAWING NUMBER                     |                 | ISSUE     |  |
|   | OAE THE MARTED                     |                 | 1         |  |