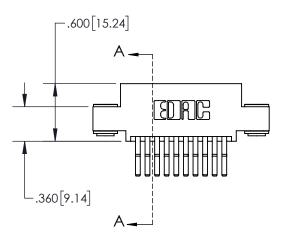

## **Contact Dimensions:**

560-Extender Board Bend (Code 523 Contacts) See Sheet 2 for Contact Code 555, 556, 558, 559, 560 Dimensions

-2x Ø.156[3.96]

CARD SLOT ACCEPTS -.054" [1.37] TO .070"[1.78] THICK PCB

.330[8.38] CARD SLOT SECTION A-A -.370[9.40] .160[4.06] POINT OF CONTACT

845/895 SERIES HIGH TEMP CARD EDGE CONNECTOR PART NUMBER: 845-020-560-503

YOUR CONNECTION TO QUALITY & SERVICE

CANADA

|   | NOND REFERENCE NO. 043-LINO-MASTER |                 |           |  |
|---|------------------------------------|-----------------|-----------|--|
|   | DRAWN: R.STA.MONICA                | DATE: <b>MA</b> | Y.16/2017 |  |
|   | CHECKED:                           | DATE:           |           |  |
|   | SCALE: 1:1                         | SHEET 1         | OF 2      |  |
| D | DRAWING NUMBER                     |                 | ISSUE     |  |
|   | OAE THE MARTED                     |                 | 1         |  |