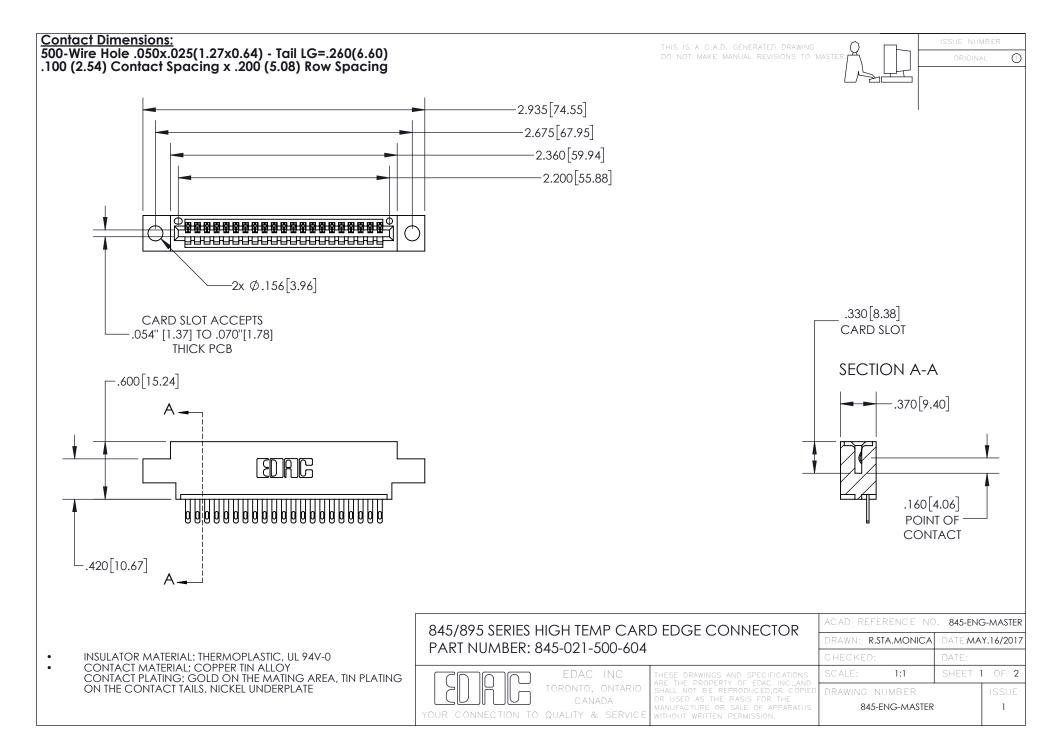

## 845/895 SERIES HIGH TEMP CARD EDGE CONNECTOR CONTACT CODE 555,556,558,559,560 DIMENSIONS

YOUR CONNECTION TO QUALITY & SERVICE

Contact Code 559

|   | ACAD REFERENCE NO. 845-ENG-MASTER |                  |
|---|-----------------------------------|------------------|
|   | DRAWN: R.STA.MONICA               | DATE:MAY.16/2017 |
|   | CHECKED:                          | DATE:            |
|   | SCALE: 1:1                        | SHEET 2 OF 2     |
| D | DRAWING NUMBER                    | ISSUE            |