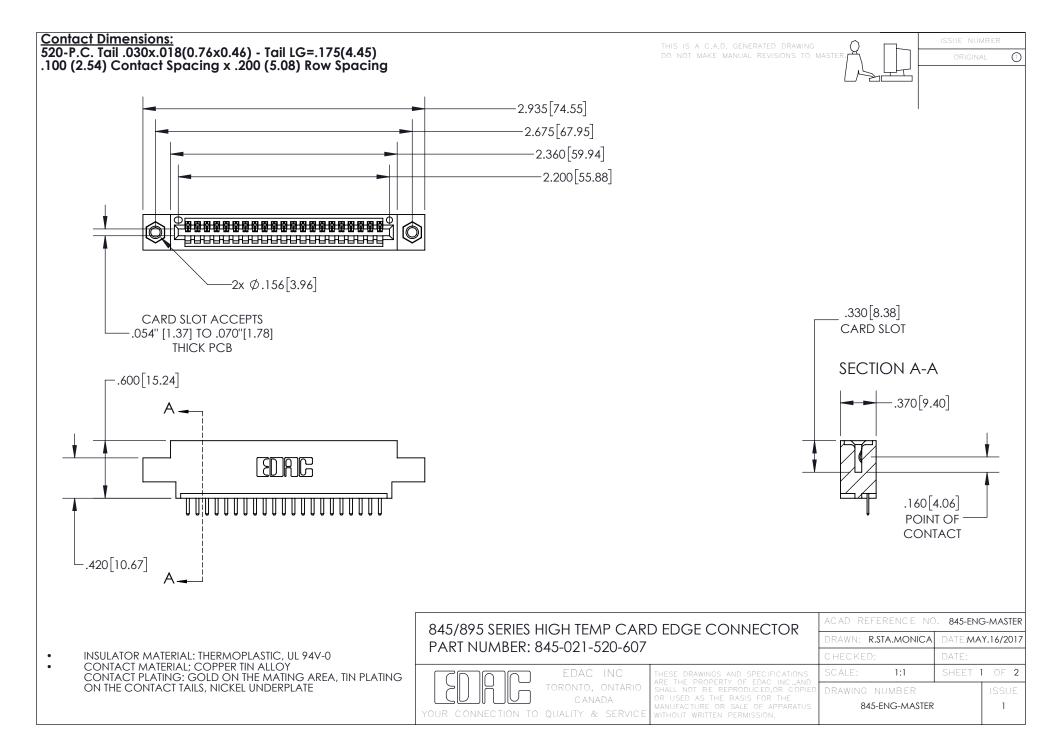

INSULATOR MATERIAL: THERMOPLASTIC POLYESTER, UL 94V-0

DAP MATERIAL AVAILABLE UPON REQUEST

**Contact Code 558** 

CONTACT MATERIAL; COPPER ALLOY CONTACT PLATING: GOLD ON THE MATING AREA, TIN PLATING ON THE CONTACT TAILS, NICKEL UNDERPLATE

## 845/895 SERIES HIGH TEMP CARD EDGE CONNECTOR CONTACT CODE 555,556,558,559,560 DIMENSIONS

YOUR CONNECTION TO QUALITY & SERVICE

Contact Code 559

|   | ACAD REFERENCE NO. 845-ENG-MASTER |                  |
|---|-----------------------------------|------------------|
|   | DRAWN: R.STA.MONICA               | DATE:MAY.16/2017 |
|   | CHECKED:                          | DATE:            |
|   | SCALE: 1:1                        | SHEET 2 OF 2     |
| D | DRAWING NUMBER                    | ISSUE            |

Contact Code 560

845-ENG-MASTER