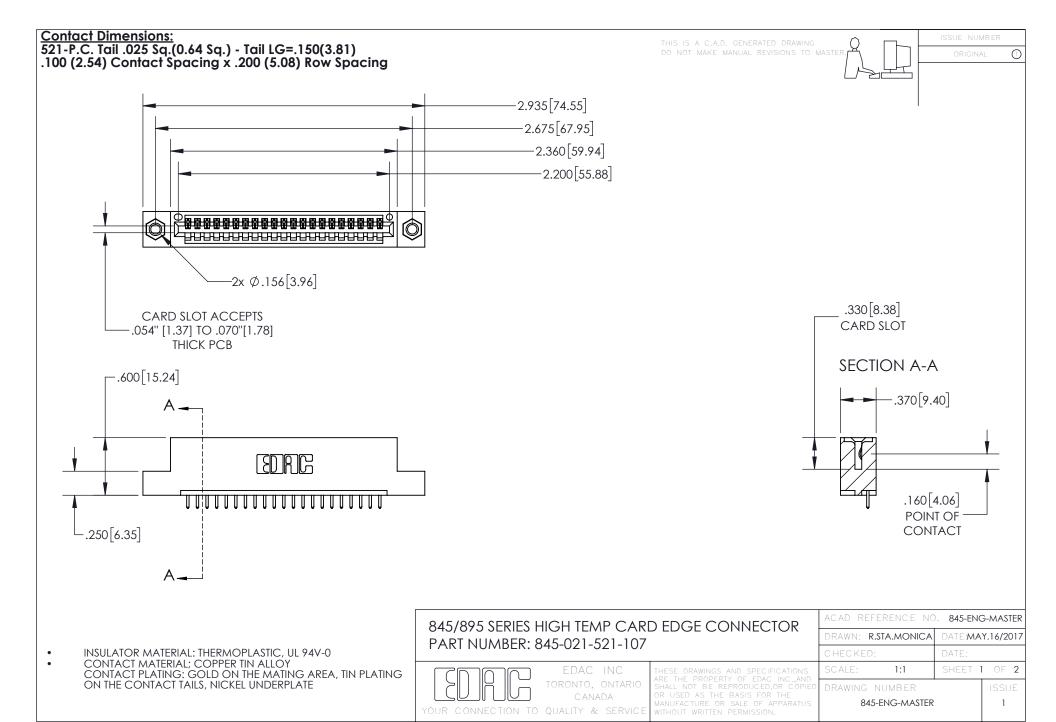

## 845/895 SERIES HIGH TEMP CARD EDGE CONNECTOR CONTACT CODE 555,556,558,559,560 DIMENSIONS

YOUR CONNECTION TO QUALITY & SERVICE

Contact Code 559

|   | ACAD REFERENCE NO. 845-ENG-MASTER |                  |
|---|-----------------------------------|------------------|
|   | DRAWN: R.STA.MONICA               | DATE:MAY.16/2017 |
|   | CHECKED:                          | DATE:            |
|   | SCALE: 1:1                        | SHEET 2 OF 2     |
| D | DRAWING NUMBER                    | ISSUE            |