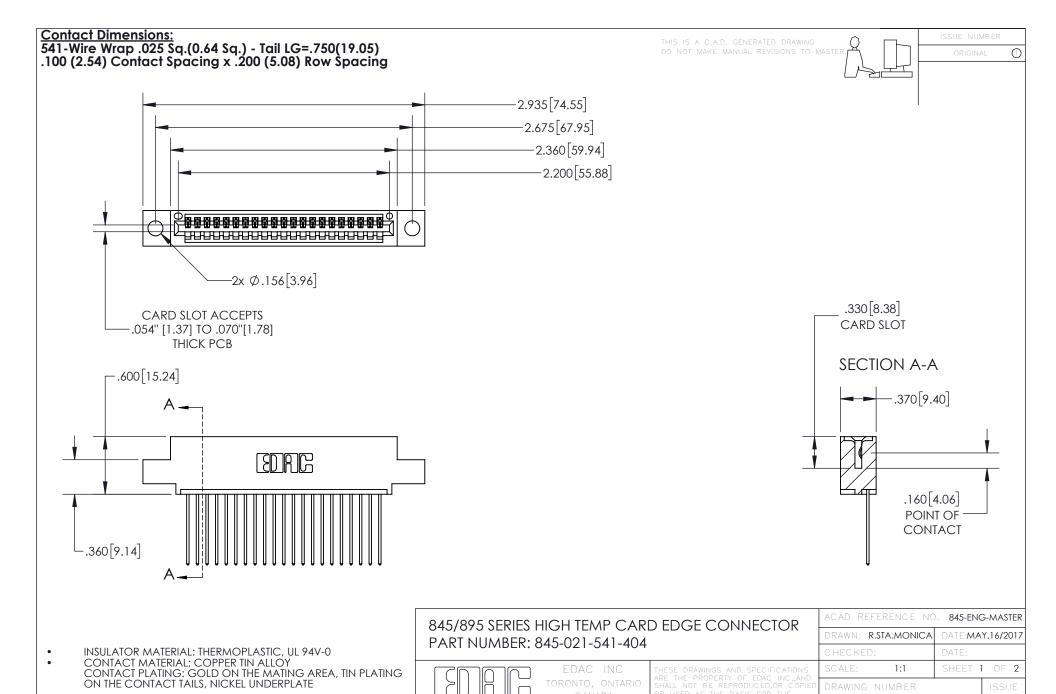

YOUR CONNECTION TO QUALITY & SERVICE

845-ENG-MASTER

INSULATOR MATERIAL: THERMOPLASTIC POLYESTER, UL 94V-0

DAP MATERIAL AVAILABLE UPON REQUEST

**Contact Code 558** 

CONTACT MATERIAL; COPPER ALLOY CONTACT PLATING: GOLD ON THE MATING AREA, TIN PLATING ON THE CONTACT TAILS, NICKEL UNDERPLATE