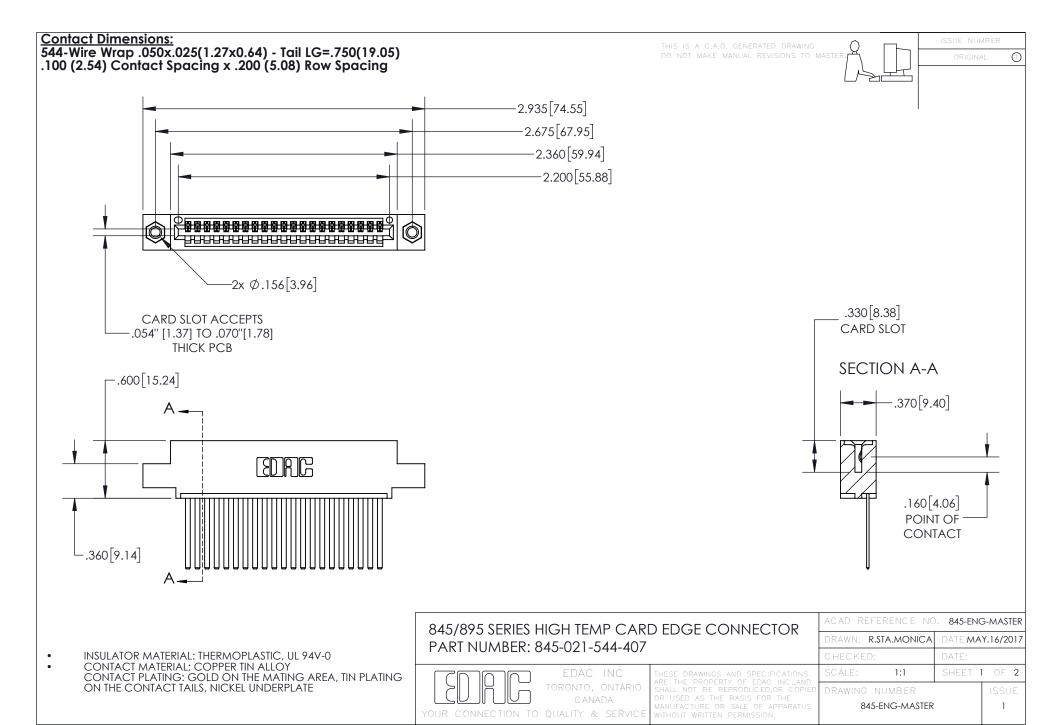

## 845/895 SERIES HIGH TEMP CARD EDGE CONNECTOR CONTACT CODE 555,556,558,559,560 DIMENSIONS

YOUR CONNECTION TO QUALITY & SERVICE

Contact Code 559

|   | ACAD REFERENCE NO. 845-ENG-MASTER |                  |
|---|-----------------------------------|------------------|
|   | DRAWN: R.STA.MONICA               | DATE:MAY.16/2017 |
|   | CHECKED:                          | DATE:            |
|   | SCALE: 1:1                        | SHEET 2 OF 2     |
| D | DRAWING NUMBER                    | ISSUE            |