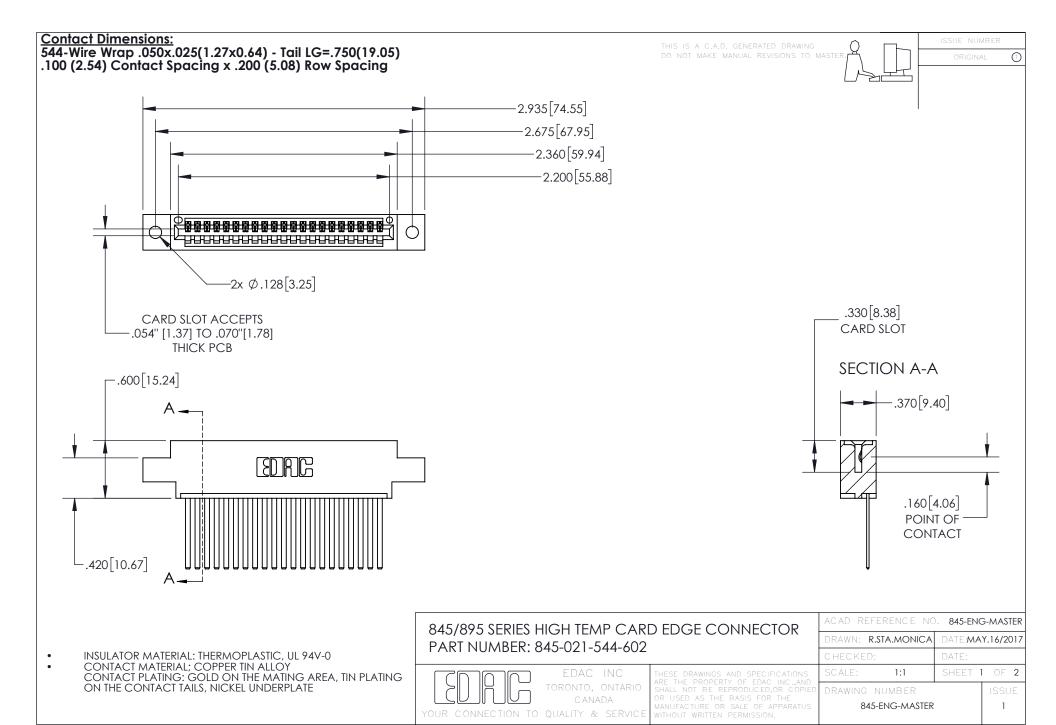

## 845/895 SERIES HIGH TEMP CARD EDGE CONNECTOR CONTACT CODE 555,556,558,559,560 DIMENSIONS

YOUR CONNECTION TO QUALITY & SERVICE

Contact Code 559

|   | ACAD REFERENCE NO. 845-ENG-MASTER |                  |
|---|-----------------------------------|------------------|
|   | DRAWN: R.STA.MONICA               | DATE:MAY.16/2017 |
|   | CHECKED:                          | DATE:            |
|   | SCALE: 1:1                        | SHEET 2 OF 2     |
| D | DRAWING NUMBER                    | ISSUE            |