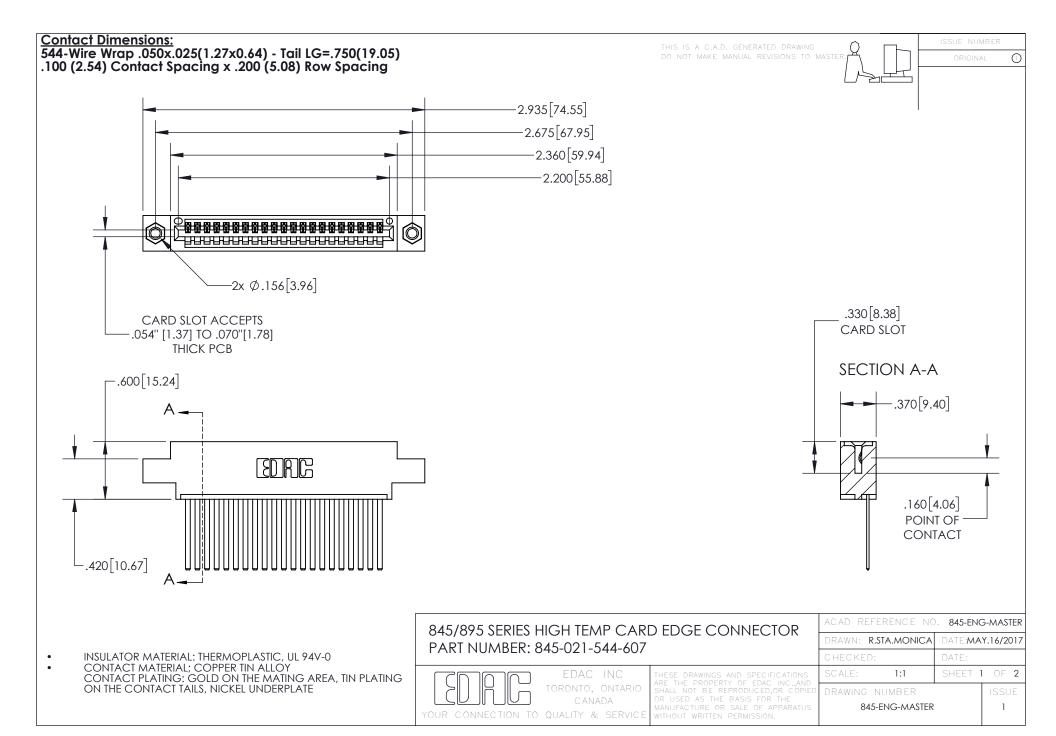

## 845/895 SERIES HIGH TEMP CARD EDGE CONNECTOR CONTACT CODE 555,556,558,559,560 DIMENSIONS

YOUR CONNECTION TO QUALITY & SERVICE

Contact Code 559

|   | ACAD REFERENCE NO. 845-ENG-MASTER |                  |
|---|-----------------------------------|------------------|
|   | DRAWN: R.STA.MONICA               | DATE:MAY.16/2017 |
|   | CHECKED:                          | DATE:            |
|   | SCALE: 1:1                        | SHEET 2 OF 2     |
| D | DRAWING NUMBER                    | ISSUE            |