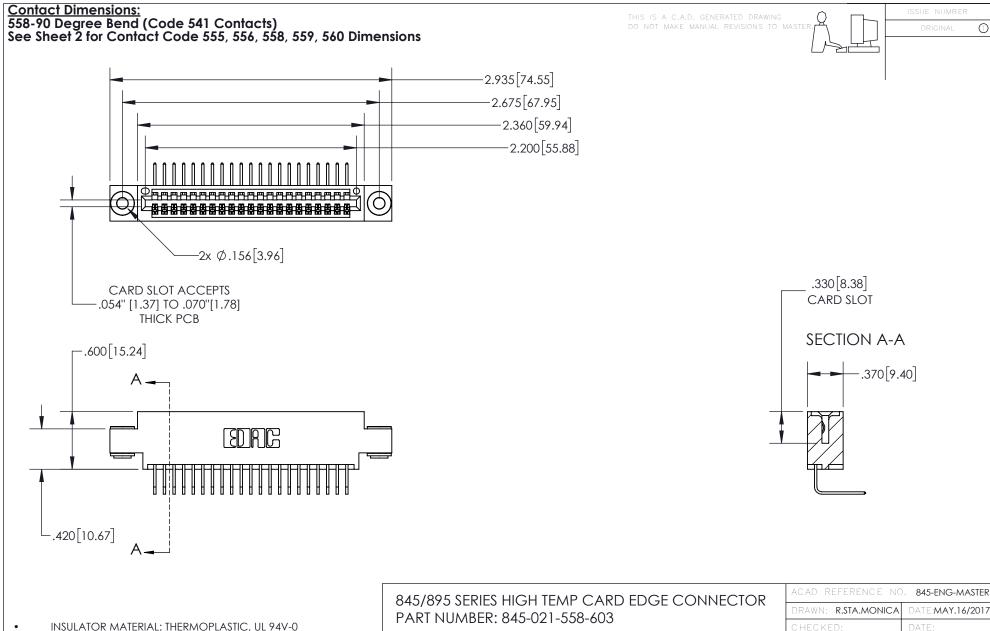

INSULATOR MATERIAL: THERMOPLASTIC, UL 94V-0

CONTACT MATERIAL; COPPER TIN ALLOY
CONTACT PLATING: GOLD ON THE MATING AREA, TIN PLATING
ON THE CONTACT TAILS, NICKEL UNDERPLATE

YOUR CONNECTION TO QUALITY & SERVICE