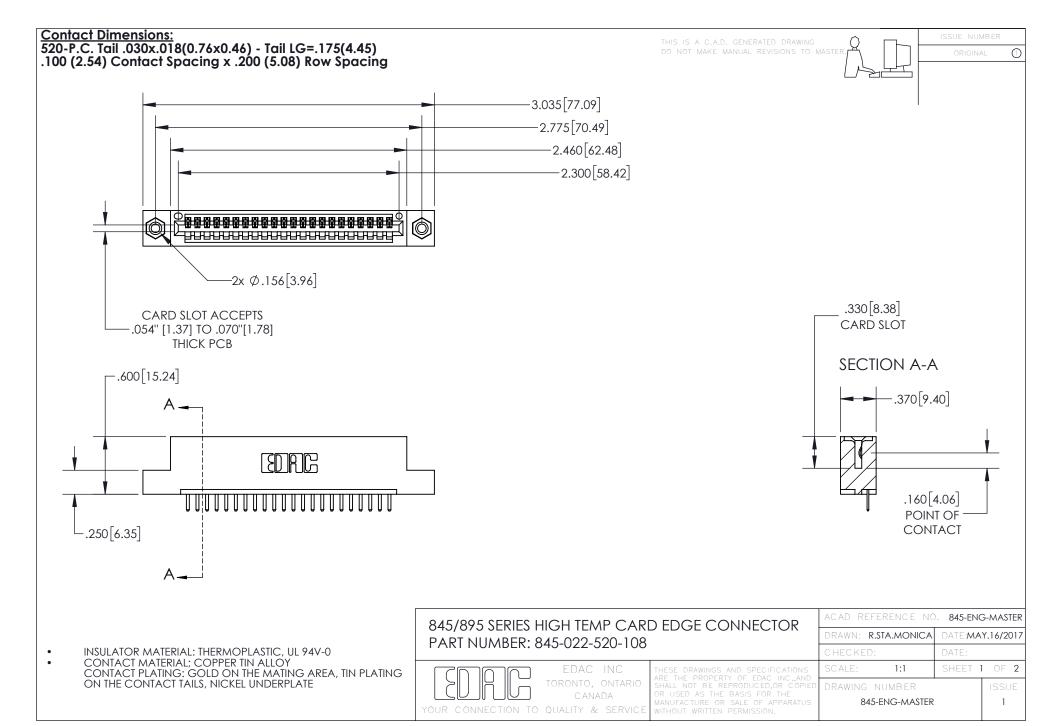

- INSULATOR MATERIAL: THERMOPLASTIC POLYESTER, UL 94V-0 DAP MATERIAL AVAILABLE UPON REQUEST
- CONTACT MATERIAL; COPPER ALLOY

CONTACT PLATING: GOLD ON THE MATING AREA, TIN PLATING ON THE CONTACT TAILS, NICKEL UNDERPLATE

## 845/895 SERIES HIGH TEMP CARD EDGE CONNECTOR CONTACT CODE 555,556,558,559,560 DIMENSIONS

YOUR CONNECTION TO QUALITY & SERVICE

|   | ACAD REFERENCE NO. 845-ENG-MASTER |                  |
|---|-----------------------------------|------------------|
|   | DRAWN: R.STA.MONICA               | DATE:MAY.16/2017 |
|   | CHECKED:                          | DATE:            |
| D | SCALE: 1:1                        | SHEET 2 OF 2     |
|   | DRAWING NUMBER                    | ISSUE            |

845-ENG-MASTER