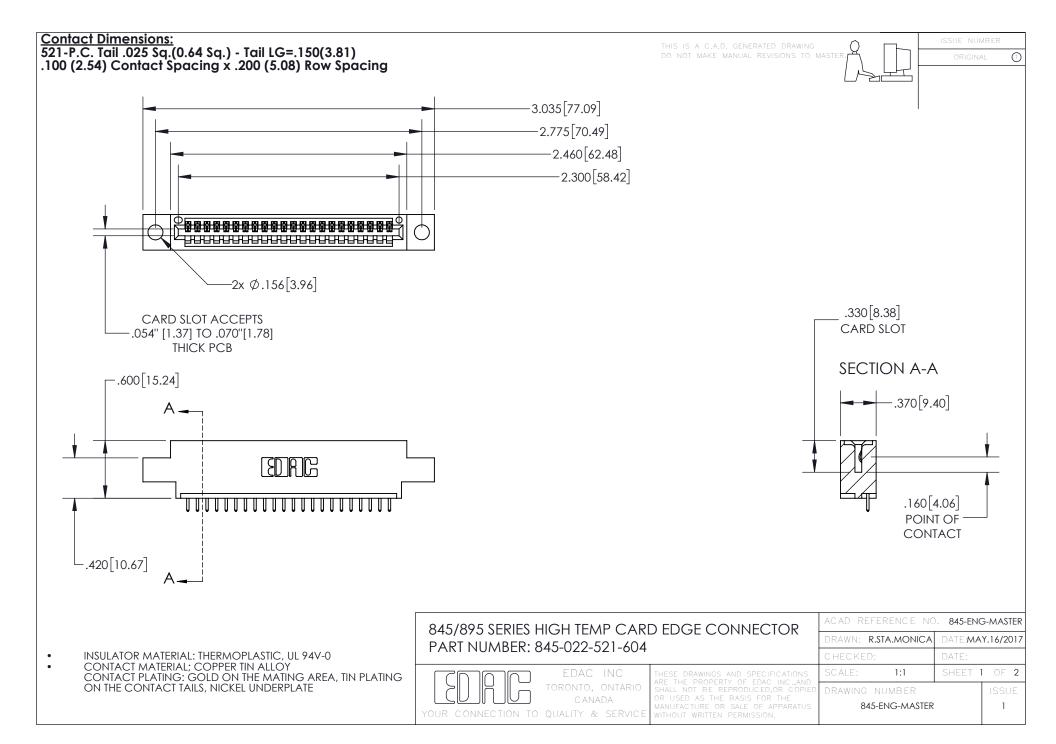

- INSULATOR MATERIAL: THERMOPLASTIC POLYESTER, UL 94V-0 DAP MATERIAL AVAILABLE UPON REQUEST
- CONTACT MATERIAL; COPPER ALLOY

CONTACT PLATING: GOLD ON THE MATING AREA, TIN PLATING ON THE CONTACT TAILS, NICKEL UNDERPLATE