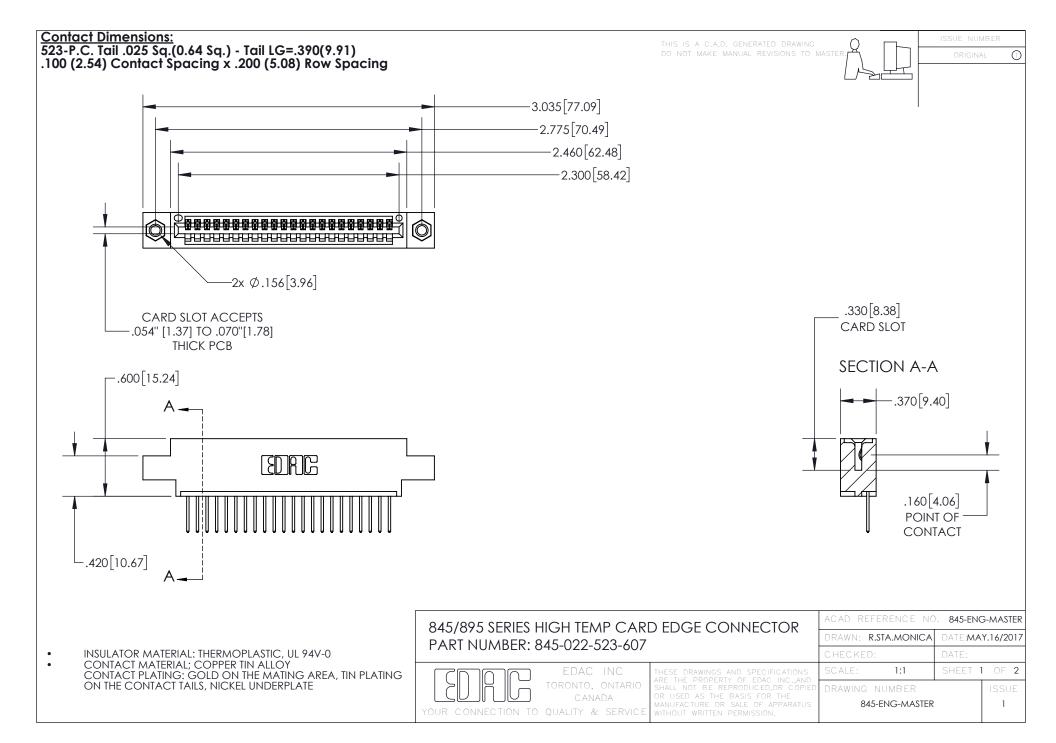

- INSULATOR MATERIAL: THERMOPLASTIC POLYESTER, UL 94V-0 DAP MATERIAL AVAILABLE UPON REQUEST
- CONTACT MATERIAL; COPPER ALLOY

CONTACT PLATING: GOLD ON THE MATING AREA, TIN PLATING ON THE CONTACT TAILS, NICKEL UNDERPLATE

## 845/895 SERIES HIGH TEMP CARD EDGE CONNECTOR CONTACT CODE 555,556,558,559,560 DIMENSIONS

YOUR CONNECTION TO QUALITY & SERVICE

|   | ACAD REFERENCE NO. 845-ENG-MASTER |                  |
|---|-----------------------------------|------------------|
|   | DRAWN: R.STA.MONICA               | DATE:MAY.16/2017 |
|   | CHECKED:                          | DATE:            |
| D | SCALE: 1:1                        | SHEET 2 OF 2     |
|   | DRAWING NUMBER                    | ISSUE            |

845-ENG-MASTER