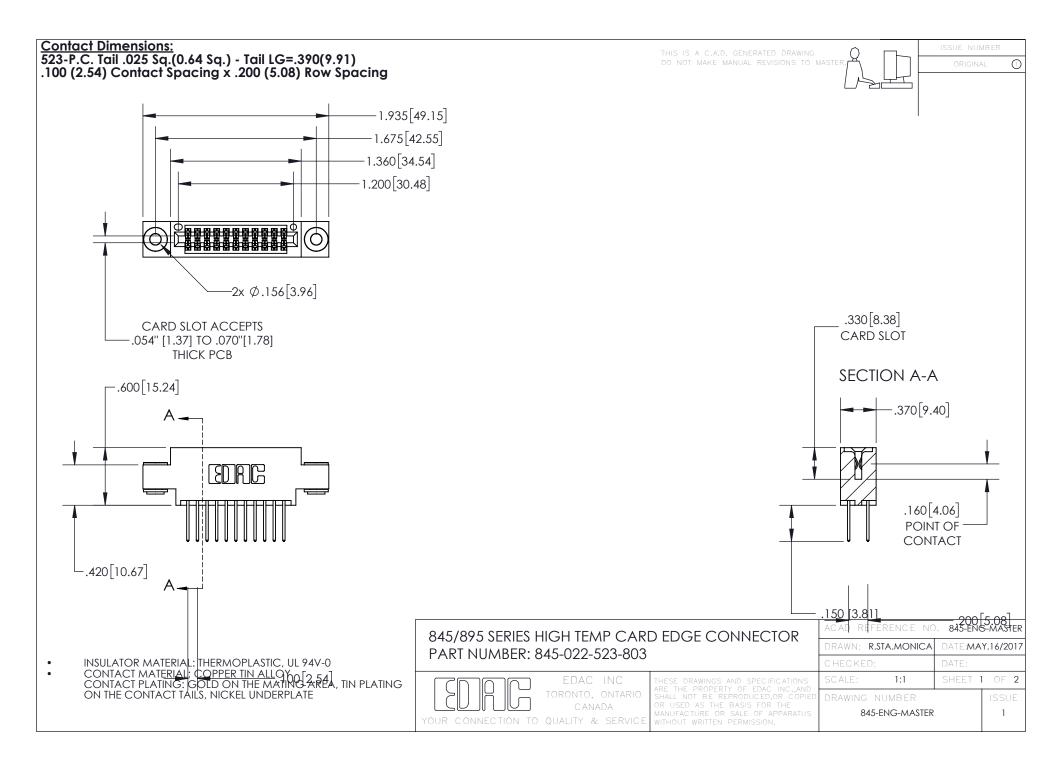

INSULATOR MATERIAL: THERMOPLASTIC POLYESTER, UL 94V-0 DAP MATERIAL AVAILABLE UPON REQUEST

CONTACT MATERIAL; COPPER ALLOY

**Contact Code 558** 

CONTACT MATERIAL, COPTER ALLOT CONTACT PLATING: GOLD ON THE MATING AREA, TIN PLATING ON THE CONTACT TAILS, NICKEL UNDERPLATE