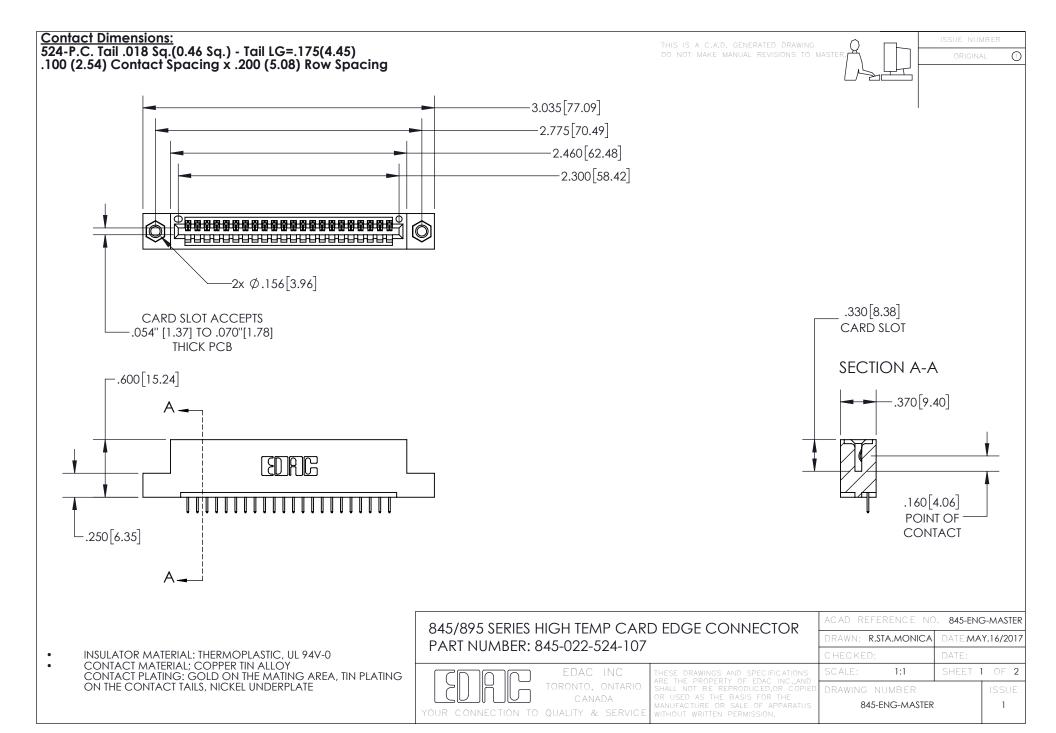

- INSULATOR MATERIAL: THERMOPLASTIC POLYESTER, UL 94V-0 DAP MATERIAL AVAILABLE UPON REQUEST
- CONTACT MATERIAL; COPPER ALLOY

CONTACT PLATING: GOLD ON THE MATING AREA, TIN PLATING ON THE CONTACT TAILS, NICKEL UNDERPLATE