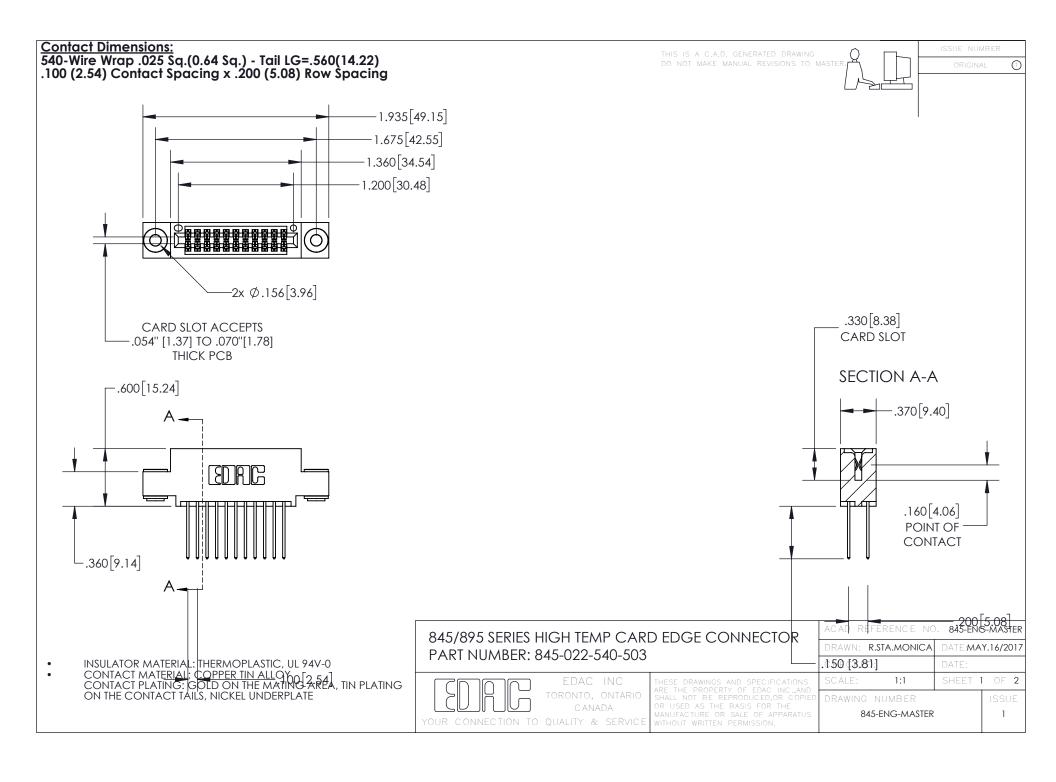

INSULATOR MATERIAL: THERMOPLASTIC POLYESTER, UL 94V-0 DAP MATERIAL AVAILABLE UPON REQUEST

CONTACT MATERIAL; COPPER ALLOY

**Contact Code 558** 

CONTACT MATERIAL, COPTER ALLOT CONTACT PLATING: GOLD ON THE MATING AREA, TIN PLATING ON THE CONTACT TAILS, NICKEL UNDERPLATE