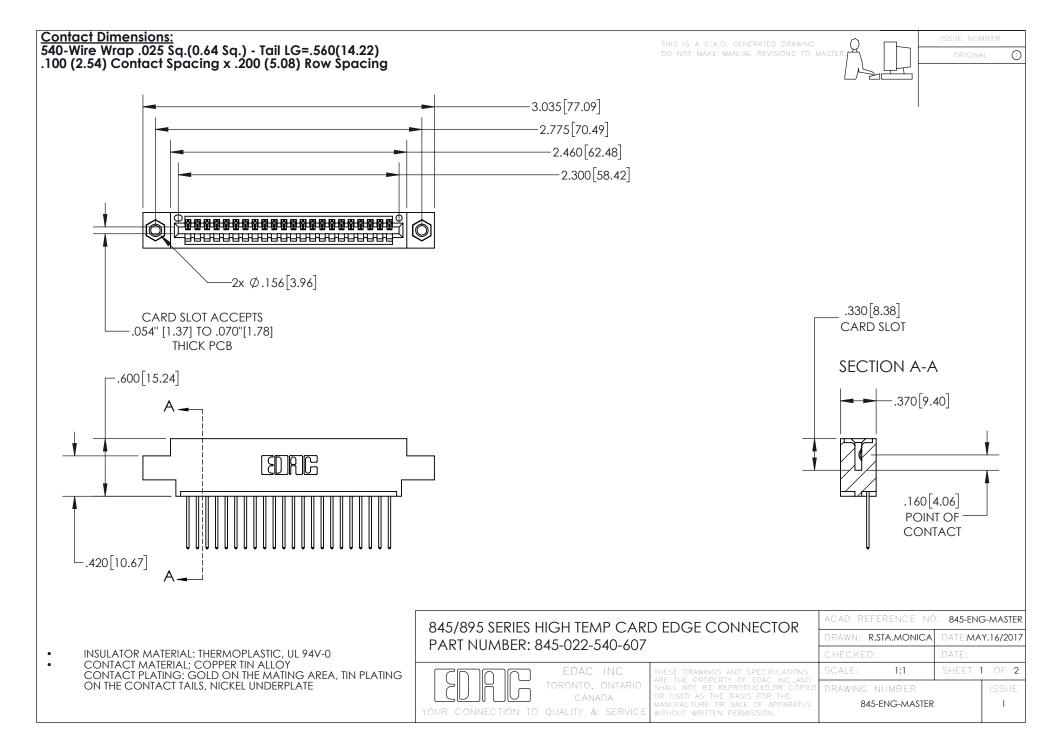

## 845/895 SERIES HIGH TEMP CARD EDGE CONNECTOR CONTACT CODE 555,556,558,559,560 DIMENSIONS

YOUR CONNECTION TO QUALITY & SERVICE

|   | ACAD REFERENCE NO. 845-ENG-MASTER |                  |
|---|-----------------------------------|------------------|
|   | DRAWN: R.STA.MONICA               | DATE:MAY.16/2017 |
|   | CHECKED:                          | DATE:            |
| D | SCALE: 1:1                        | SHEET 2 OF 2     |
|   | DRAWING NUMBER                    | ISSUE            |