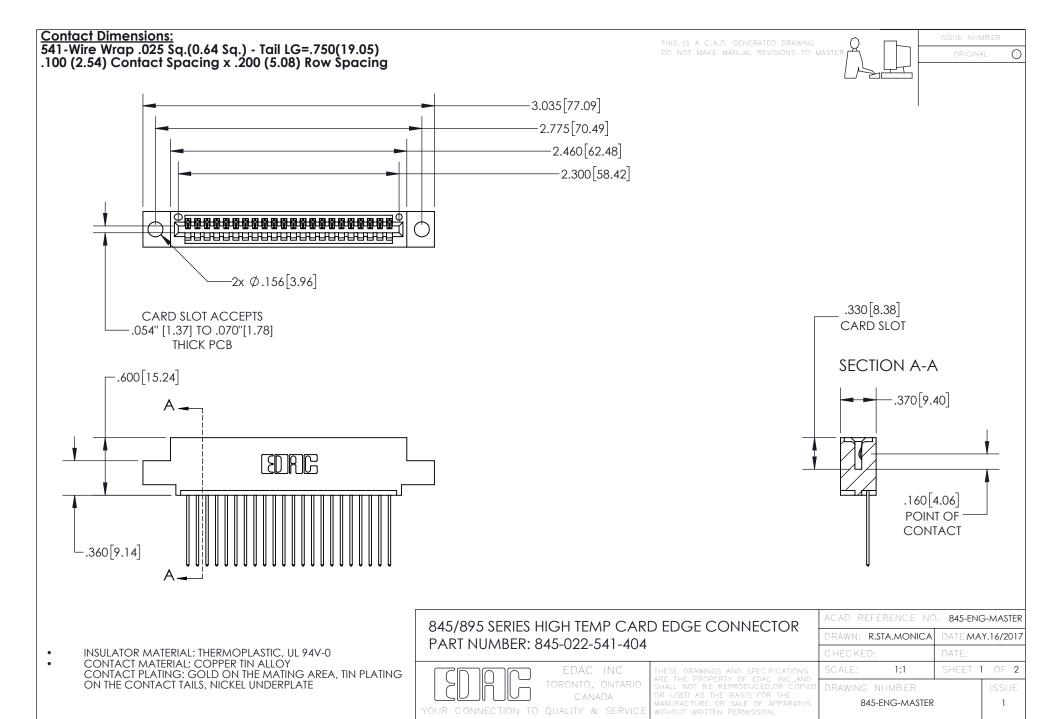

- INSULATOR MATERIAL: THERMOPLASTIC POLYESTER, UL 94V-0 DAP MATERIAL AVAILABLE UPON REQUEST
- CONTACT MATERIAL; COPPER ALLOY

CONTACT PLATING: GOLD ON THE MATING AREA, TIN PLATING ON THE CONTACT TAILS, NICKEL UNDERPLATE